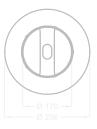

## Dimensions:

Diam. tube 170, Diam. base 295, H 1103 mm

Capacity: 20 L Weight: 2.9 Kg Design Patent

The RECY VAPE container is made of a transparent polycarbonate tube, diam. 170/166; the base (diam. mm 295) is made of shock-absorbing ABS, reinforced by specific thin plates. The tube is assembled to the base on an appropriate location (h 38 mm) with a special glue.