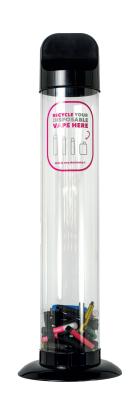

## Dimensions:

Diam. tube 170, Diam. base 295, H 1103 mm

Capacity: 20 L Weight: 2.9 Kg Design Patent

The RECY VAPE container is made of a transparent polycarbonate tube, diam. 170/166; the base (diam. mm 295) is made of shock-absorbing ABS, reinforced by specific thin plates. The tube is assembled to the base on an appropriate location (h 38 mm) with a special glue.

The cap a "drip tip" spout shape is made of Polyethylene (PE) and on the top features a hole size 50x30 mm: the cap it is secured to the tube by pressure.

Inside the tube, at its base, there is a sponge h 20 mm that softens the noise and absorbs possible fluid loss. The container can be customized placing inside it a serigraphed PVC film or with external stickers.