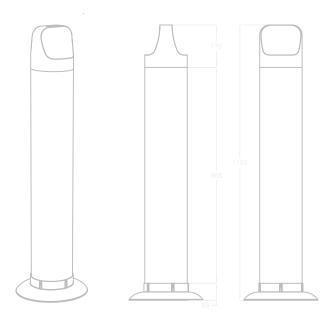

## Dimensions:

Diam. tube 170, Diam. base 295, H 1103 mm

Capacity: 20 L Weight: 2.9 Kg Design Patent

The RECY VAPE container is made of a transparent polycarbonate tube, diam. 170/166; the base (diam. mm 295) is made of shock-absorbing ABS, reinforced by specific thin plates. The tube is assembled to the base on an appropriate location (h 38 mm) with a special glue.