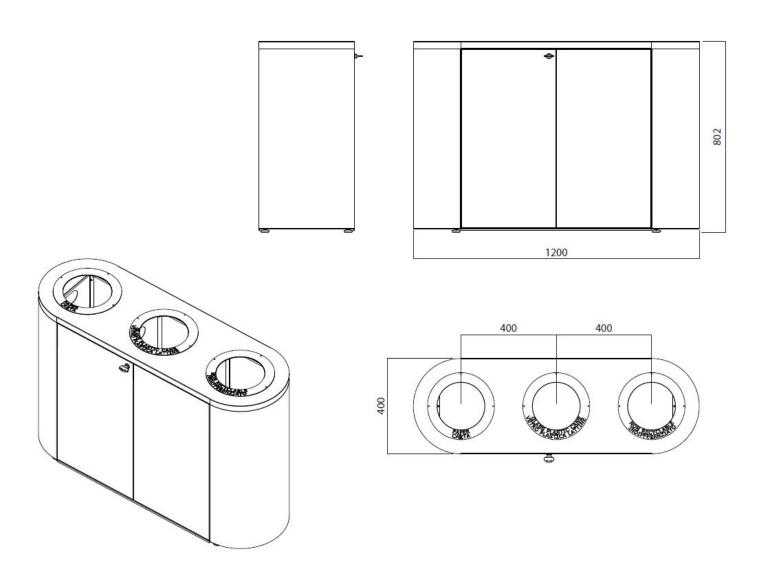

CODE: UL-CST-009

Dimensions: L 1200, W 400, H 802 mm

Capacity: 3 x 85 L

Recycling bin with 2/3/4/5 sections, made of polyester powder coated steel or antifingerprint coated stainless steel.

Inside it there are 2/3/4/5 containers for waste bags, anchored with an elastic rope diam. 10 mm. The cover is made of 40/10 thick cold galvanized and polyester powder coated steel. The lid is fixed to the bin with two 30/10 thick solid hinges – and driven by two brackets of zinc-coated steel that block

the opening at 110 degrees.

Optional: lock with triangular key. On the cover there are laser cutted frameworks made of 15/10 thick zinc-coated steel sheets; the colours and the signs can be customized depending on the kind of waste.

The bottom is prearranged with holes for ground fixing with suitable bolts (not supplied) or for plastic leveling feet attachment.