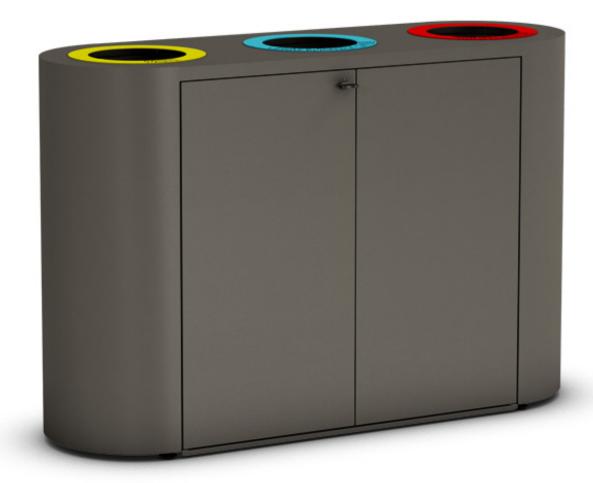

CODE: UL-CST-009

Dimensions: L 1200, W 400, H 802 mm

Capacity: 3 x 85 L

Recycling bin with 2/3/4/5 sections, made of polyester powder coated steel or antifingerprint coated stainless steel.

Inside it there are 2/3/4/5 containers for waste bags, anchored with an elastic rope diam. 10 mm. The cover is made of 40/10 thick cold galvanized and polyester powder coated steel. The lid is fixed to the bin with two 30/10 thick solid hinges – and driven by two brackets of zinc-coated steel that block

the opening at 110 degrees.

Optional: lock with triangular key. On the cover there are laser cutted frameworks made of 15/10 thick zinc-coated steel sheets; the colours and the signs can be customized depending on the kind of waste.

The bottom is prearranged with holes for ground fixing with suitable bolts (not supplied) or for plastic leveling feet attachment.