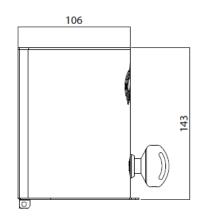

CODE: UL-GST-001

Z

ASH

Ashtrays

Dimensions: Diam. 100, W 106, H 143 mm Weight: 0.7 Kg

The main body of the ashtray ASH BIN is made of 10/10 thick steel sheet, while the upper part and the cover are made of 20/10 thick steel sheet.

Ð

Ø100