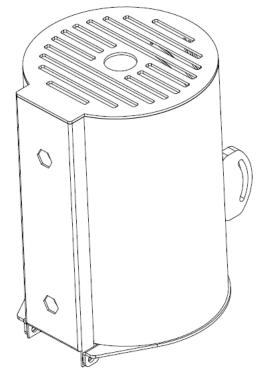

CODE: UL-GST-001

Z

ASH

Ashtrays

Dimensions: Diam. 100, W 106, H 143 mm Weight: 0.7 Kg

The main body of the ashtray ASH BIN is made of 10/10 thick steel sheet, while the upper part and the cover are made of 20/10 thick steel sheet.

On the upper part there are some lasercut slots to extinguish cigarettes, and in the middle there is a 20mm hole for the butts.

The cover is supplied with a closing spring, and a universal triangular key. the cigarette symbol is laser-cut in the front of the ashtray. Thanks to the special inserts placed on the back, the ashtray ASH BIN easily fits with any litter bin of our range.