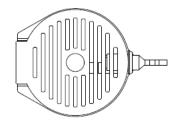

On the upper part there are some lasercut slots to extinguish cigarettes, and in the middle there is a 20mm hole for the butts.

The cover is supplied with a closing spring, and a universal triangular key. the cigarette symbol is laser-cut in the front of the ashtray. Thanks to the special inserts placed on the back, the ashtray ASH BIN easily fits with any litter bin of our range.