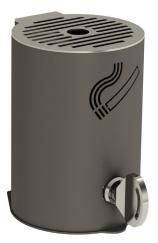

CODE: UL-GST-001

Z

ASH

Ashtrays

Dimensions: Diam. 100, W 106, H 143 mm Weight: 0.7 Kg

The main body of the ashtray ASH BIN is made of 10/10 thick steel sheet, while the upper part and the cover are made of 20/10 thick steel sheet.

On the upper part there are some lasercut slots to extinguish cigarettes, and in the middle there is a 20mm hole for the butts.

The cover is supplied with a closing spring, and a universal triangular key. the cigarette symbol is laser-cut in the front of the ashtray. Thanks to the special inserts placed on the back, the ashtray ASH BIN easily fits with any litter bin of our range.