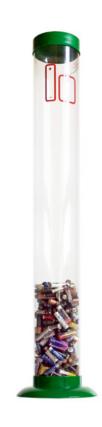

## Dimensions:

Diam. tube 120 mm, Diam. Base 208, H 945

Capacity: 10 L Weight: 1.6 Kg

The BATTERY container is made of a transparent polycarbonate diam. 120/116 or PMMA tube diam. 120/114; the base (diam. mm 208) is made of shock-absorbing ABS, reinforced by specific thin plates. The tube is assembled to the base on an appropriate location (h 38 mm) with 5 rivets (not on the PMMA version ) diam. 4 mm or with a special glue. The rounded cap is made of polyethylene and on its top part there is a "butterfly" hole mm 100 x 40. The cap is fixed to the tube by the pressure. It has rings on the external perimeter that make it adhere to the the tube. Inside the tube, at its base, there is a sponge h 10 mm that softens the noise and absorbs possible acid runoffs. The container can be customized placing inside it a semi-transparent serigraphed PVC film or with external stickers.