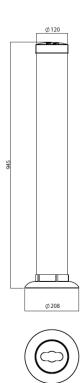

## Dimensions:

Diam. tube 120 mm, Diam. Base 208, H 945

Capacity: 10 L Weight: 1.6 Kg

The BATTERY container is made of a transparent polycarbonate diam. 120/116 or PMMA tube diam. 120/114; the base (diam. mm 208) is made of shock-absorbing ABS, reinforced by specific thin plates. The tube is assembled to the base on an appropriate location (h 38 mm) with 5 rivets (not on the PMMA version ) diam. 4 mm or with a special glue. The rounded cap is made of polyethylene and on its top part there is a "butterfly" hole mm 100 x 40. The cap is fixed to the tube by the pressure. It has rings on the external perimeter that make it adhere to the the tube. Inside the tube, at its base, there is a sponge h 10 mm that softens the noise and absorbs possible acid runoffs. The container can be customized placing inside it a semi-transparent serigraphed PVC film or with external stickers.