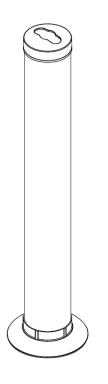

## Dimensions:

Diam. tube 120 mm, Diam. Base 208, H 945

Capacity: 10 L Weight: 1.6 Kg

The BATTERY container is made of a transparent polycarbonate diam. 120/116 or PMMA tube diam. 120/114; the base (diam. mm 208) is made of shock-absorbing ABS, reinforced by specific thin plates. The tube is assembled to the base on an appropriate location (h 38 mm) with 5 rivets (not on the PMMA version ) diam. 4 mm or with a special glue. The rounded cap is made of polyethylene and on its top part there is a "butterfly" hole mm 100 x 40. The cap is fixed to the tube by the pressure. It has rings on the external perimeter that make it adhere to the the tube. Inside the tube, at its base, there is a sponge h 10 mm that softens the noise and absorbs possible acid runoffs. The container can be customized placing inside it a semi-transparent serigraphed PVC film or with external stickers.