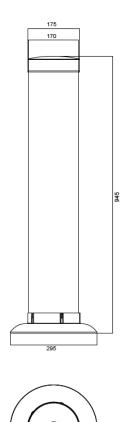

## Dimensions:

Diam. tube 170, Diam. base 295, H 945 mm

Capacity: 20 L Weight: 2.8 Kg

The BATTERY container is made of a transparent polycarbonate tube, diam. 170/166; the base (diam. mm 295) is made of shock-absorbing ABS, reinforced by specific thin plates. The tube is assembled to the base on an appropriate location (h 38 mm) with 5 rivets diam. 4 mm or with a special glue.