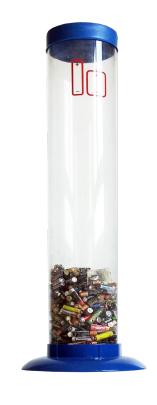

## Dimensions:

Diam. tube 170, Diam. base 295, H 945 mm

Capacity: 20 L Weight: 2.8 Kg

The BATTERY container is made of a transparent polycarbonate tube, diam. 170/166; the base (diam. mm 295) is made of shock-absorbing ABS, reinforced by specific thin plates. The tube is assembled to the base on an appropriate location (h 38 mm) with 5 rivets diam. 4 mm or with a special glue.

The rounded cap is made of polyethylene and on its top part there is a "butterfly" hole mm  $100 \times 40$ . The cap is fixed to the tube by the pressure. It has rings on the external perimeter that make it adhere to the tube. Inside the tube, at its base, there is a sponge h 20 mm that softens the noise and absorbs possible acid runoffs. The container can be customized placing inside it a semi-transparent serigraphed PVC film or with external stickers.