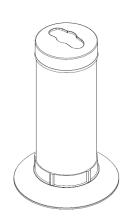

CODE: EL-BAT-002

. ∠ B

Containers for exhausted batteries

Dimensions: Diam. 170, Diam. base 295, H 345 mm Capacity: 7 L Weight: 1.8 Kg

The BATTERY container is made of a transparent polycarbonate tube, diam. 170/166; the base (diam. mm 295) is made of shock-absorbing ABS, reinforced by specific thin plates. The tube is assembled to the base on an appropriate location (h 38 mm) with 5 rivets diam. 4 mm or with a special glue. The rounded cap is made of polyethylene and on its top part there is a "butterfly" hole mm 100 x 40. The cap is fixed to the tube by the pressure. It has rings on the external perimeter that make it adhere to the tube.

Inside the tube, at its base, there is a sponge h 20 mm that softens the noise and absorbs possible acid runoffs. The container can be customized placing inside it a semi-transparent serigraphed PVC film or with external stickers.