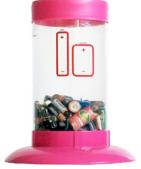

CODE: EL-BAT-002

. ∠ B

Containers for exhausted batteries

Dimensions: Diam. 170, Diam. base 295, H 345 mm Capacity: 7 L Weight: 1.8 Kg

The BATTERY container is made of a transparent polycarbonate tube, diam. 170/166; the base (diam. mm 295) is made of shock-absorbing ABS, reinforced by specific thin plates. The tube is assembled to the base on an appropriate location (h 38 mm) with 5 rivets diam. 4 mm or with a special glue. The rounded cap is made of polyethylene and on its top part there is a "butterfly" hole mm 100 x 40. The cap is fixed to the tube by the pressure. It has rings on the external perimeter that make it adhere to the tube.

Inside the tube, at its base, there is a sponge h 20 mm that softens the noise and absorbs possible acid runoffs. The container can be customized placing inside it a semi-transparent serigraphed PVC film or with external stickers.