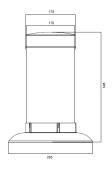

CODE: EL-BAT-002

. ∠ B

Containers for exhausted batteries

Dimensions: Diam. 170, Diam. base 295, H 345 mm Capacity: 7 L Weight: 1.8 Kg

The BATTERY container is made of a transparent polycarbonate tube, diam. 170/166; the base (diam. mm 295) is made of shock-absorbing ABS, reinforced by specific thin plates. The tube is assembled to the base on an appropriate location (h 38 mm) with 5 rivets diam. 4 mm or with a special glue. The rounded cap is made of polyethylene and on its top part there is a "butterfly" hole mm 100 x 40. The cap is fixed to the tube by the pressure. It has rings on the external perimeter that make it adhere to the tube.