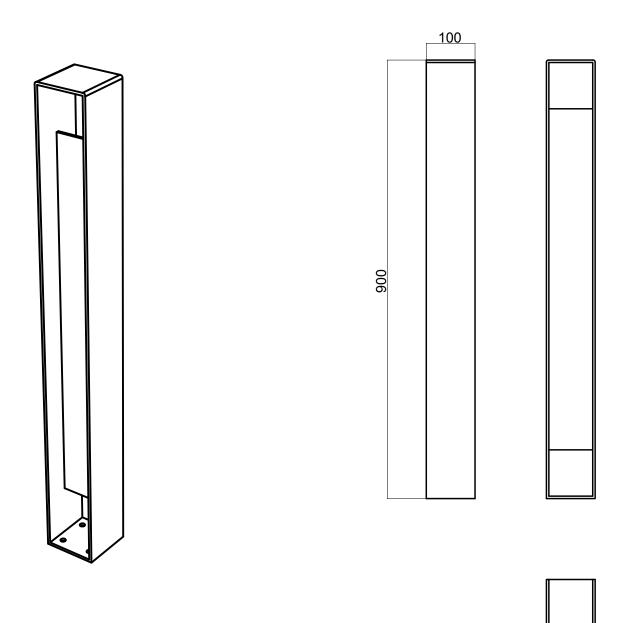

## Bollards

Dimensions: L 100, W 100, H 900 mm Weight: 10.4 Kg

The BRAND bollard is made of 50/10 thick cold galvanized and polyester powder coated

steel, by the welding of three steel sheets. The inside steel plate can be customized by laser cutting to make signs or drawings (e.g.: Municipality of...., ...logo).

Ground fixing can be done by placing the extended part of the bollard 250 mm deep into concrete foundations, under a flange without holes; or by using 4 suitable M8 bolts (not supplied). Also available the removable version with bayonet system and safety lock with universal key lock.