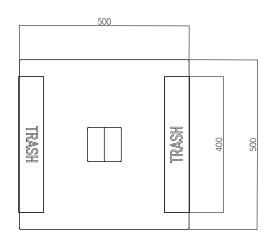

## THE ® ITALIAN LAB

Dimensions (mm): 500 x 500 H999

Capacity: 110 LT

The trash bin mod. CCF is made of steel sheet sp. 30/10 then cold galvanized and powder coated PP. On the body, by means of laser cutting, variable-sized carvings are made depicting square / rectangular geometric shapes. The sturdy cover is equipped with side holes for the delivery of waste, in the upper part of the cover it is possible to apply an ashrtay complete with grate for extinguishing the butts. To empty it, it is easy to remove it from its guides that support it and it is secured to the bin by a steel cable. The door is equipped with a sturdy spring lock with an aluminum key. Inside there is a bag holder. The bottom of the basket is equipped with 4 holes for fixing to the ground by means of M8 plugs (not supplied).