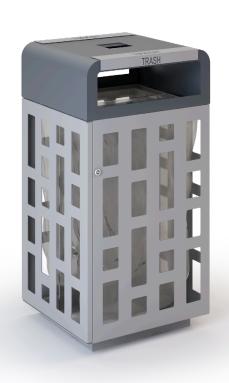

## THE ® ITALIAN LAB

Dimensions (mm): 500 x 500 H999

Capacity: 110 LT

The trash bin mod. CCF is made of steel sheet sp. 30/10 then cold galvanized and powder coated PP. On the body, by means of laser cutting, variable-sized carvings are made depicting square / rectangular geometric shapes. The sturdy cover is equipped with side holes for the delivery of waste, in the upper part of the cover it is possible to apply an ashrtay complete with grate for extinguishing the butts. To empty it, it is easy to remove it from its guides that support it and it is secured to the bin by a steel cable. The door is equipped with a sturdy spring lock with an aluminum key. Inside there is a bag holder. The bottom of the basket is equipped with 4 holes for fixing to the ground by means of M8 plugs (not supplied).