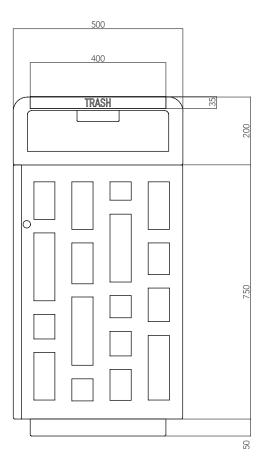

## THE ® ITALIAN LAB

Dimensions (mm): 500 x 500 H999

Capacity: 110 LT

The trash bin mod. CCF is made of steel sheet sp. 30/10 then cold galvanized and powder coated PP. On the body, by means of laser cutting, variable-sized carvings are made depicting square / rectangular geometric shapes. The sturdy cover is equipped with side holes for the delivery of waste, in the upper part of the cover it is possible to apply an ashrtay complete with grate for extinguishing the butts. To empty it, it is easy to remove it from its guides that support it and it is secured to the bin by a steel cable. The door is equipped with a sturdy spring lock with an aluminum key. Inside there is a bag holder. The bottom of the basket is equipped with 4 holes for fixing to the ground by means of M8 plugs (not supplied).