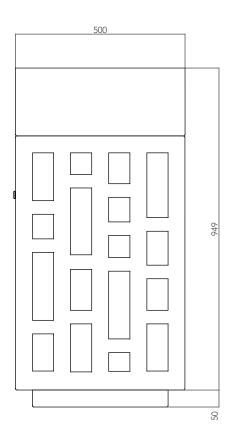

## THE ® ITALIAN LAB

Dimensions (mm): 500 x 500 H999

Capacity: 110 LT

The trash bin mod. CCF is made of steel sheet sp. 30/10 then cold galvanized and powder coated PP. On the body, by means of laser cutting, variable-sized carvings are made depicting square / rectangular geometric shapes. The sturdy cover is equipped with side holes for the delivery of waste, in the upper part of the cover it is possible to apply an ashrtay complete with grate for extinguishing the butts. To empty it, it is easy to remove it from its guides that support it and it is secured to the bin by a steel cable. The door is equipped with a sturdy spring lock with an aluminum key. Inside there is a bag holder. The bottom of the basket is equipped with 4 holes for fixing to the ground by means of M8 plugs (not supplied).