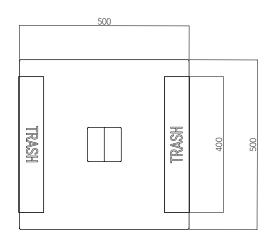

Dimensions (mm): 500 x 500 H999

Capacity: 55LT (x2)

equipped with side holes for the delivery of waste, plugs (not supplied). in the upper part of the cover it is possible to apply an ashtray complete with grate for extinguishing Optional: the butts, to empty it, it is easy to remove it from its guides that support it and it is secured to the bin by a steel cable. Furthermore, pre-galvanized steel plates - Advertising panel with "clip" closing system. 15/10 thickness are applied to the lid, the steel plates - Personalized writings on the body of the basket can be customized both in color and in the writing obtained by laser cutting that indicates the type of waste to be conferred. The door is equipped with a sturdy spring lock with an