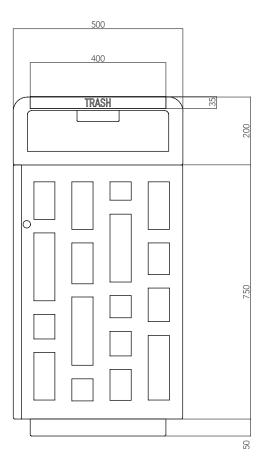

Dimensions (mm): 500 x 500 H999

Capacity: 55LT (x2)

equipped with side holes for the delivery of waste, plugs (not supplied). in the upper part of the cover it is possible to apply an ashtray complete with grate for extinguishing Optional: the butts, to empty it, it is easy to remove it from its guides that support it and it is secured to the bin by a steel cable. Furthermore, pre-galvanized steel plates - Advertising panel with "clip" closing system. 15/10 thickness are applied to the lid, the steel plates - Personalized writings on the body of the basket can be customized both in color and in the writing obtained by laser cutting that indicates the type of waste to be conferred. The door is equipped with a sturdy spring lock with an

The basket mod. CCF 2, two sections, is made of steel aluminum key. The trash bin has inside a steel sheet sheet sp. 30/10 then cold galvanized and powder divider sp. 12/10 useful to contain the bags, these coated PP. On the body, by means of laser cutting, are made of galvanized steel sheet with "teeth" that variable-sized carvings are made depicting square block the bag. The bottom of the basket is equipped / rectangular geometric shapes. The sturdy cover is with 4 holes for fixing to the ground by means of M8