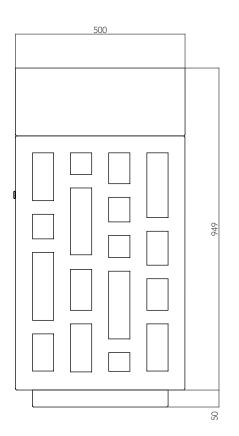

Dimensions (mm): 500 x 500 H999

Capacity: 55LT (x2)

equipped with side holes for the delivery of waste, plugs (not supplied). in the upper part of the cover it is possible to apply an ashtray complete with grate for extinguishing Optional: the butts, to empty it, it is easy to remove it from its guides that support it and it is secured to the bin by a steel cable. Furthermore, pre-galvanized steel plates - Advertising panel with "clip" closing system. 15/10 thickness are applied to the lid, the steel plates - Personalized writings on the body of the basket can be customized both in color and in the writing obtained by laser cutting that indicates the type of waste to be conferred. The door is equipped with a sturdy spring lock with an

The basket mod. CCF 2, two sections, is made of steel aluminum key. The trash bin has inside a steel sheet sheet sp. 30/10 then cold galvanized and powder divider sp. 12/10 useful to contain the bags, these coated PP. On the body, by means of laser cutting, are made of galvanized steel sheet with "teeth" that variable-sized carvings are made depicting square block the bag. The bottom of the basket is equipped / rectangular geometric shapes. The sturdy cover is with 4 holes for fixing to the ground by means of M8