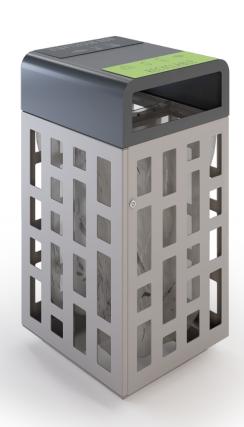

Dimensions (mm): 500 x 500 H999

Capacity: 55LT (x2)

equipped with side holes for the delivery of waste, plugs (not supplied). in the upper part of the cover it is possible to apply an ashtray complete with grate for extinguishing Optional: the butts, to empty it, it is easy to remove it from its guides that support it and it is secured to the bin by a steel cable. Furthermore, pre-galvanized steel plates - Advertising panel with "clip" closing system. 15/10 thickness are applied to the lid, the steel plates - Personalized writings on the body of the basket can be customized both in color and in the writing obtained by laser cutting that indicates the type of waste to be conferred. The door is equipped with a sturdy spring lock with an

The basket mod. CCF 2, two sections, is made of steel aluminum key. The trash bin has inside a steel sheet sheet sp. 30/10 then cold galvanized and powder divider sp. 12/10 useful to contain the bags, these coated PP. On the body, by means of laser cutting, are made of galvanized steel sheet with "teeth" that variable-sized carvings are made depicting square block the bag. The bottom of the basket is equipped / rectangular geometric shapes. The sturdy cover is with 4 holes for fixing to the ground by means of M8