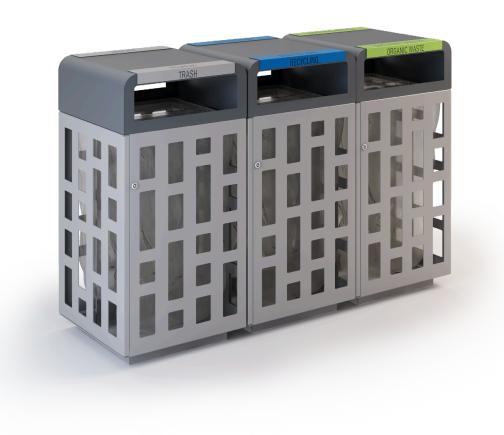

## Dimensions (mm): 1500 x 500 H999 Capacity: 110 LT (x3)

To obtain the three-section version of the trash bin Optional: mod. CFF3 , it will be sufficient to place 3 single CCF bins side by side with each other and secure them with 4 M8 screws for the coupled side.

On the cover, on both sides, colored plates are applied that identify the type of waste to be conferred, these plates can be customized both in color and in the writing of the type of waste.

- "THE BREATH" fabric
- Advertising panel with "clip" closing system.
- Personalized writings on the body of the basket obtained by laser cutting
- Ashtray