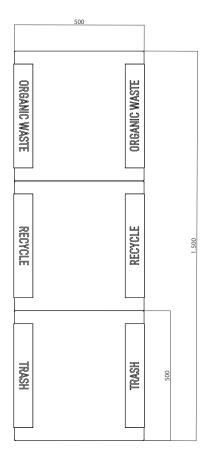

## Dimensions (mm): 1500 x 500 H999 Capacity: 110 LT (x3)

To obtain the three-section version of the trash bin Optional: mod. CFF3 , it will be sufficient to place 3 single CCF bins side by side with each other and secure them with 4 M8 screws for the coupled side.