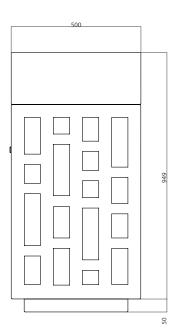

## Dimensions (mm): 1500 x 500 H999 Capacity: 110 LT (x3)

To obtain the three-section version of the trash bin Optional: mod. CFF3 , it will be sufficient to place 3 single CCF bins side by side with each other and secure them with 4 M8 screws for the coupled side.