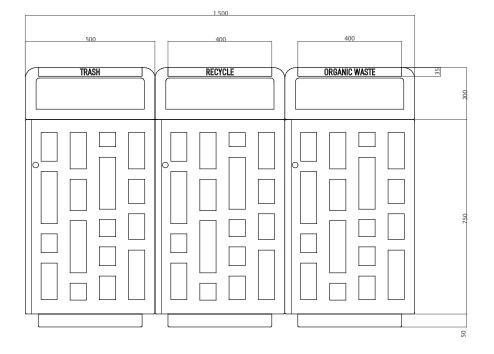

## Dimensions (mm): 1500 x 500 H999 Capacity: 110 LT (x3)

To obtain the three-section version of the trash bin Optional: mod. CFF3 , it will be sufficient to place 3 single CCF bins side by side with each other and secure them with 4 M8 screws for the coupled side.

On the cover, on both sides, colored plates are applied that identify the type of waste to be conferred, these plates can be customized both in color and in the writing of the type of waste.

- "THE BREATH" fabric
- Advertising panel with "clip" closing system.
- Personalized writings on the body of the basket obtained by laser cutting
- Ashtray