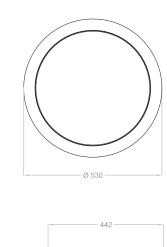

## THE ® ITALIAN LAB

Dimensions:

Diameter 530, H 878/1070 mm

Capacity: 3x40 L Weight: 91 Kg

Design: LAND Italia

The cylindrical litter bin for separate waste collection is made of sheet steel d. 15/10 cold galvanized. Inside the litter bin there are sheet steel dividers d.12/10 useful for containing the bags, the bag holders are made with a 6 mm diameter galvanized steel rod.