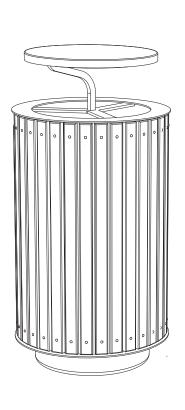

## THE ® ITALIAN LAB

Dimensions:

Diameter 530, H 878/1070 mm

Capacity: 3x40 L Weight: 91 Kg

Design: LAND Italia

The cylindrical litter bin for separate waste collection is made of sheet steel d. 15/10 cold galvanized. Inside the litter bin there are sheet steel dividers d.12/10 useful for containing the bags, the bag holders are made with a 6 mm diameter galvanized steel rod.

The lid of the RECYBIN is made of steel d. 30/10 subsequently galvanized. The lid is fixed to the body of the bin by means of a sturdy three-wing hinge of depth 30/10. The lid is provided with a triangular key lock.

Frames obtained by laser cutting of 15/10 depth pre-galvanized steel sheets are applied to the lid: they can be customized both in terms of color and for the writing that indicates the type of waste to be conferred.