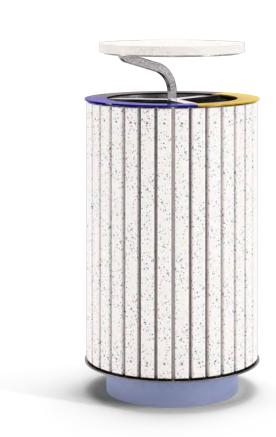

## THE ® ITALIAN LAB

Dimensions:

Diameter 530, H 878/1070 mm

Capacity: 3x40 L Weight: 91 Kg

Design: LAND Italia

The cylindrical litter bin for separate waste collection is made of sheet steel d. 15/10 cold galvanized. Inside the litter bin there are sheet steel dividers d.12/10 useful for containing the bags, the bag holders are made with a 6 mm diameter galvanized steel rod.

The base of the litter bin is made of cement colored with blue RAL 5014 oxides, recessed and raised by 90 mm. The raised part facilitates cleaning and makes the dirt at the base of the bin less visible.

On the outside of the bin, slats are applied, dimensions 40x15 mm, made of light gray recycled plastic, the same slats have various colored recycled plastic aggregates.

Optional: Rain cover made of galvanized steel and complete with an iron disc d. 2 mm with 4 mm reinforcement and white cement top with white aggregates. 2 stainless steel cables are supplied with the cover to secure the cover and prevent the hinge from breaking.