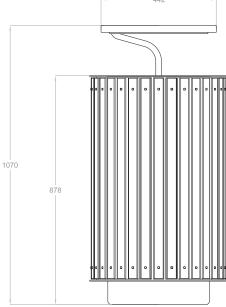

## THE ® ITALIAN LAB

Dimensions:

Diameter 530, H 878/1070 mm

Capacity: 3x40 L Weight: 91 Kg

Design: LAND Italia

The cylindrical litter bin for separate waste collection is made of sheet steel d. 15/10 cold galvanized. Inside the litter bin there are sheet steel dividers d.12/10 useful for containing the bags, the bag holders are made with a 6 mm diameter galvanized steel rod.