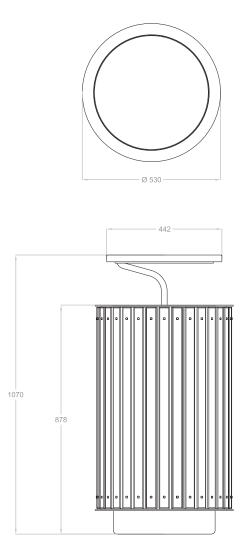

15/10 depth pre-galvanized steel sheets are applied to the lid, they can be customized both in color and for the writing that indicates the type of waste you want to conferred.

The base of the bin is made of cement colored with cobalt oxides and white aggregates, recessed and raised by 90 mm. The raised part facilitates cleaning and makes the dirt at the base of the bin less visible.

On the outside of the bin, wooden slats painted in a light gray RAL 9018 matt color are applied, dimensions mm 40x15.

Optional: Rain cover made of galvanized steel and powder coated PP in RAL 7024, complete with a 2 mm thick IRON disc and 4 mm reinforcement and white cement top with colored aggregates. 2 stainless steel cables are supplied with the cover to secure the cover and avoid zipper breakage.