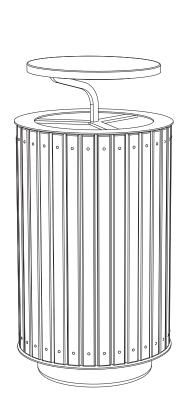

## Design: LAND Italia

The cylindrical litter bin for separate waste collection is made of sheet steel d. 15/10 cold galvanized and powder coated PP in RAL 7024. The litter bin has internal dividers in sheet steel d. 12/10 useful for containing the bags, the bag holders are made with a 6 mm diameter galvanized steel rod.

The lid of the RECYBIN is made of steel d. 30/10 subsequently galvanized. The lid is fixed to the body of the bin by means of a sturdy three-wing hinge of depth. 30/10. The lid is provided with a triangular key lock.

Frames obtained by laser cutting of 15/10 depth pre-galvanized steel sheets are applied to the lid, they can be customized both in color and for the writing that indicates the type of waste you want to conferred.

On the outside of the bin, wooden slats painted in a light gray RAL 9018 matt color are applied, dimensions mm 40x15.

Optional: Rain cover made of galvanized steel and powder coated PP in RAL 7024, complete with a 2 mm thick IRON disc and 4 mm reinforcement and white cement top with colored aggregates. 2 stainless steel cables are supplied with the cover to secure the cover and avoid zipper breakage.