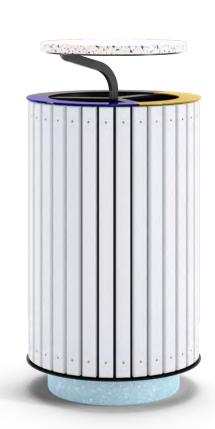

## Design: LAND Italia

The cylindrical litter bin for separate waste collection is made of sheet steel d. 15/10 cold galvanized and powder coated PP in RAL 7024. The litter bin has internal dividers in sheet steel d. 12/10 useful for containing the bags, the bag holders are made with a 6 mm diameter galvanized steel rod.

The lid of the RECYBIN is made of steel d. 30/10 subsequently galvanized. The lid is fixed to the body of the bin by means of a sturdy three-wing hinge of depth. 30/10. The lid is provided with a triangular key lock.

Frames obtained by laser cutting of 15/10 depth pre-galvanized steel sheets are applied to the lid, they can be customized both in color and for the writing that indicates the type of waste you want to conferred.

The base of the bin is made of cement colored with cobalt oxides and white aggregates, recessed and raised by 90 mm. The raised part facilitates cleaning and makes the dirt at the base of the bin less visible.

On the outside of the bin, wooden slats painted in a light gray RAL 9018 matt color are applied, dimensions mm 40x15.

Optional: Rain cover made of galvanized steel and powder coated PP in RAL 7024, complete with a 2 mm thick IRON disc and 4 mm reinforcement and white cement top with colored aggregates. 2 stainless steel cables are supplied with the cover to secure the cover and avoid zipper breakage.