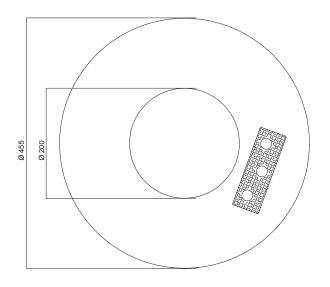

## THE® ITALIAN LAB

PATTERN NOT AVAILABLE FOR THE UAE MARKET

Dimensions (mm): Ø 450, H800

Weight: 25,1 kg Capacity: 80 LT

The body of the litterbin is made of laser cut steel sheet, 1.5 mm thick, decorated with an irregular "Palm frond" pattern (exclusive pattern for the UAE market). The lid is made of 4 mm thick steel. The bin is supplied with a spring lock and a triangular key.

The steel components of the litterbin are cold galvanized and powder coated. Within the bin there is a waste bag support made of zinc-coated steel sheet, supplied with two

handles and an elastic to fix the plastic bag. The base of the bin is made of stainless steel 316 L, with no. 4/8 holes to fix the bin on the ground.