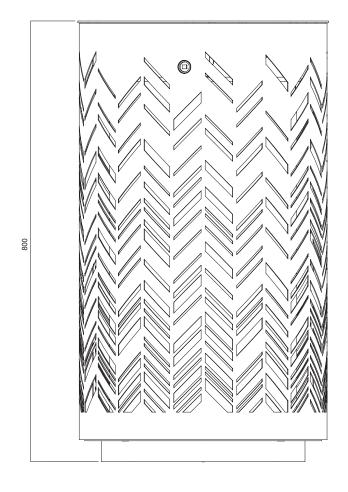

## THE® ITALIAN LAB

PATTERN NOT AVAILABLE FOR THE UAE MARKET

Dimensions (mm): Ø 450, H800

Weight: 25,1 kg Capacity: 80 LT

The body of the litterbin is made of laser cut steel sheet, 1.5 mm thick, decorated with an irregular "Palm frond" pattern (exclusive pattern for the UAE market). The lid is made of 4 mm thick steel. The bin is supplied with a spring lock and a triangular key.