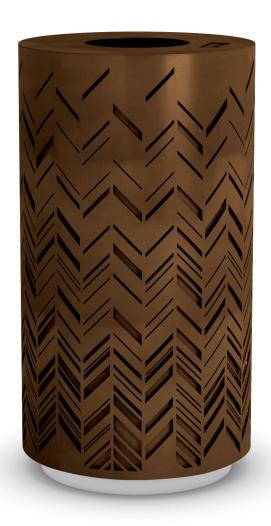

## THE® ITALIAN LAB

PATTERN NOT AVAILABLE FOR THE UAE MARKET

Dimensions (mm): Ø 450, H800

Weight: 25,1 kg Capacity: 80 LT

The body of the litterbin is made of laser cut steel sheet, 1.5 mm thick, decorated with an irregular "Palm frond" pattern (exclusive pattern for the UAE market). The lid is made of 4 mm thick steel. The bin is supplied with a spring lock and a triangular key.