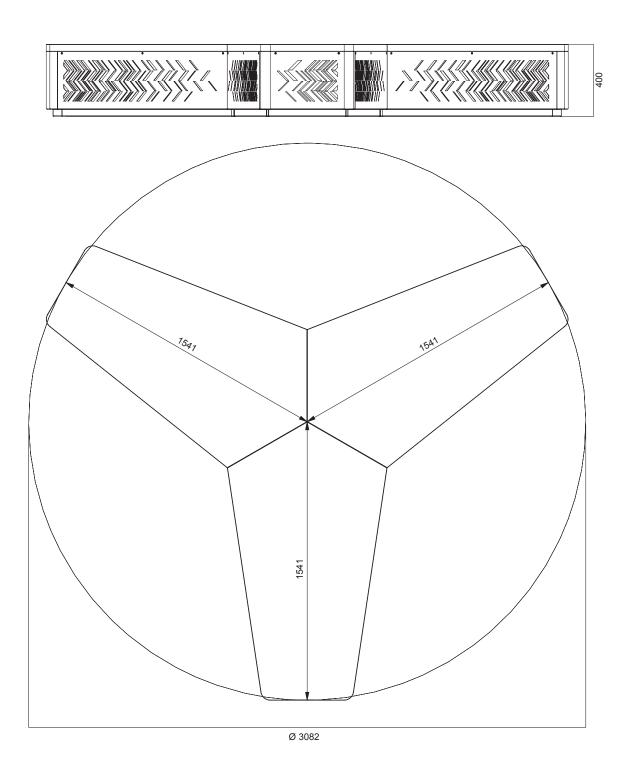

CODE: UL-PNC-079 CODE OPTIONAL: UL-PNC-079L

Dimensions (mm): Ø 3082, H seat 400

Total weight: 177 kg

PATTERN NOT AVAILABLE FOR THE UAE MARKET

OPTIONAL LED light cod. UL-PNC-079L

OPTIONAL USB sockets cod. UL-PNC-079USB