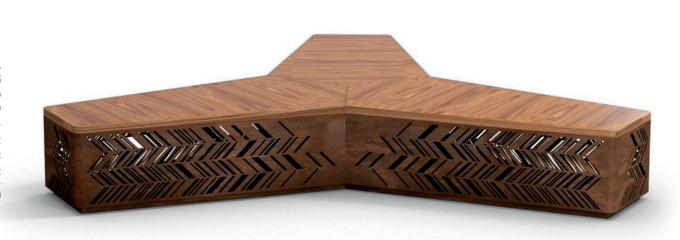

The main structure of the seat it is made of laser cut steel sheet, 30mm thick, decorated with an irregular "Palm frond" pattern (exclusive pattern for the UAE market). All steel components are cold galvanized and powder coated.

The top is made of lamellar Okumè wood, treated with waterproof oil, fixed to the main steel structure trough some screws. The holes created by the "Palm frond" pattern are covered with transparent PC sheets.