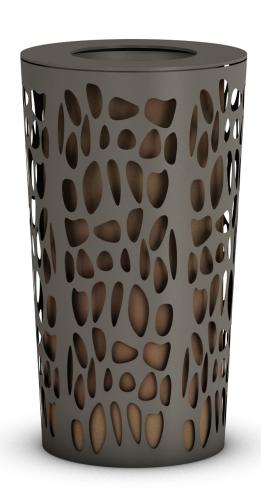

## Dimensions:

Diam. base 370, Diam. top. 450, Tot.H 810 mm

Capacity: 80 L Weight: 26.4 Kg

The structure of the CLAPS CONIC litter bin is made of calendered 20/10 thick steel sheet, the lid is made of 30/10 steel sheet.

The lid is fixed to the bin by a solid three wings hinge, Thickness 30/10; its lock is secured by the spring lock with self-centering triangular key thanks to the appropriate fork.

On the body there are laser cut incisions of different sizes depicting stones.