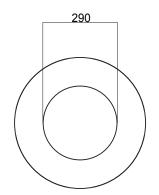

## Dimensions:

Diam. base 370, Diam. top. 450, Tot.H 810 mm

Capacity: 80 L Weight: 26.4 Kg

The structure of the CLAPS CONIC litter bin is made of calendered 20/10 thick steel sheet, the lid is made of 30/10 steel sheet.