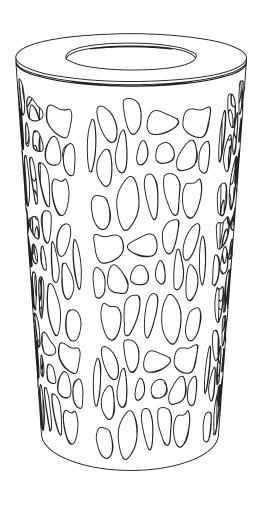

The lid is fixed to the bin by a solid three wings hinge, Thickness 30/10; its lock is secured by the spring lock with self-centering triangular key thanks to the appropriate fork.

On the body there are laser cut incisions of different sizes depicting stones.