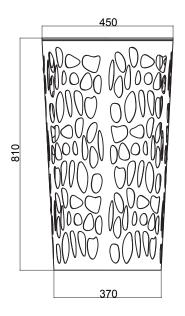

## Dimensions:

Diam. base 370, Diam. top. 450, Tot.H 810 mm

Capacity: 80 L Weight: 26.4 Kg

The structure of the CLAPS CONIC litter bin is made of calendered 20/10 thick steel sheet, the lid is made of 30/10 steel sheet.