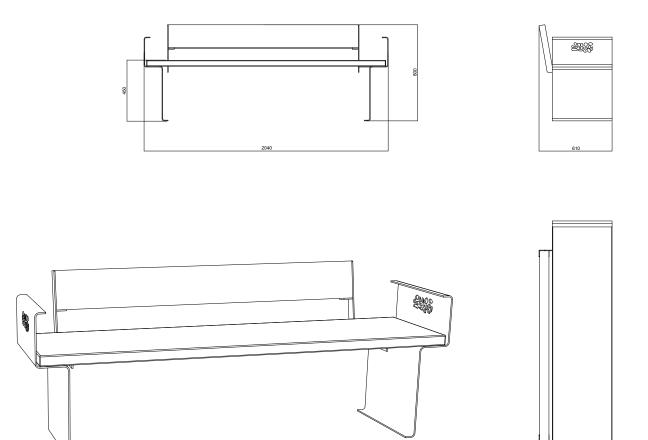

## Dimensions:

L 2000, W 610, H seat 450, total H 800 mm Weight: 73.8 Kg

The CLAPS bench is made of 2 solid 50/10 thick steel legs, linked together by two C-shaped elements, 40x50x40 mm, Thickness 30/10. The seat is made of exotic wooden slats.

On the legs there is a decoration called "CLAPS", made by laser cutting. The bench can be fixed to the ground with 4 suitable bolts (not supplied) through 10-mm holes.

The backrest, made of two solid steel parts, is attached to the legs by 4 hex-cap screws; an exotic wooden board, treated with natural waterproof oils, is attached over it. All the steel parts are then cold galvanized and polyester powder coated.