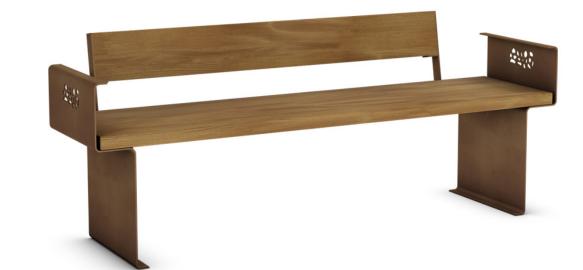

**CLAPS** bench

Benches

## Dimensions:

L 2000, W 610, H seat 450, total H 800 mm Weight: 73.8 Kg

The CLAPS bench is made of 2 solid 50/10 thick steel legs, linked together by two C-shaped elements, 40x50x40 mm, Thickness 30/10. The seat is made of exotic wooden slats.

On the legs there is a decoration called "CLAPS", made by laser cutting. The bench can be fixed to the ground with 4 suitable bolts (not supplied) through 10-mm holes.

The backrest, made of two solid steel parts, is attached to the legs by 4 hex-cap screws; an exotic wooden board, treated with natural waterproof oils, is attached over it. All the steel parts are then cold galvanized and polyester powder coated.