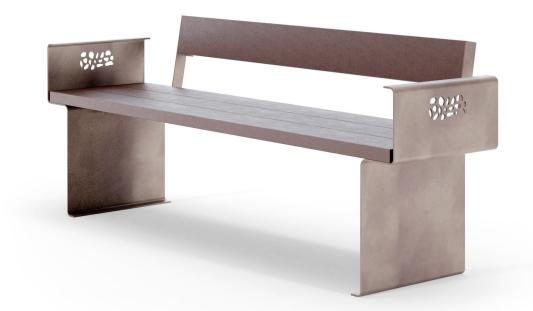

**CLAPS bench RECY** 

Benches

## Dimensions:

L 2000, W 610, H seat 450, tot. H 800 mm Weight: 73.8 Kg

The CLAPS bench is made of 2 solid 50/10 thick steel legs, linked together by two C-shaped elements, 40x50x40 mm, Thickness 30/10. The seat is made of nr. 3 recycled plastic slats 165xh45.

On the legs there is a decoration called "CLAPS", made by laser cutting. The bench can be fixed to the ground with 4 suitable bolts (not supplied) through 10-mm holes.

The backrest, made of two solid steel parts, is attached to the legs by 4 hex-cap screws; a recycled plastic board 160xh45 mm. is attached over it.