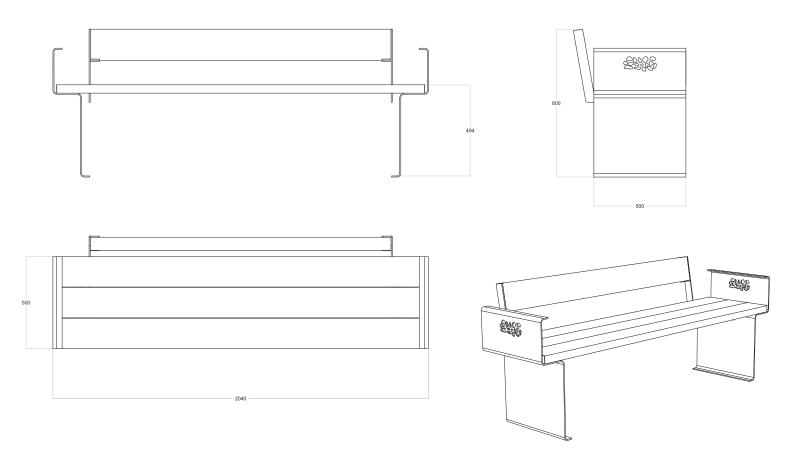

## Dimensions:

L 2000, W 610, H seat 450, tot. H 800 mm Weight: 73.8 Kg

The CLAPS bench is made of 2 solid 50/10 thick steel legs, linked together by two C-shaped elements, 40x50x40 mm, Thickness 30/10. The seat is made of nr. 3 recycled plastic slats 165xh45.

On the legs there is a decoration called "CLAPS", made by laser cutting. The bench can be fixed to the ground with 4 suitable bolts (not supplied) through 10-mm holes.

The backrest, made of two solid steel parts, is attached to the legs by 4 hex-cap screws; a recycled plastic board 160xh45 mm. is attached over it.

All the steel parts are then cold galvanized and polyester powder coated.