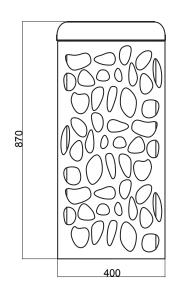

Dimensions: L 400, W 400, H 870mm

Capacity: 100 L

The CLAPS litter bin is rectangular shaped and it has a laser cut decorative pattern called "claps".

It is made of 20/10 thick cold galvanized and polyester powder coated steel.