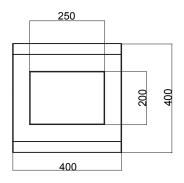

Dimensions: L 400, W 400, H 870mm

Capacity: 100 L

The CLAPS litter bin is rectangular shaped and it has a laser cut decorative pattern called "claps".

It is made of 20/10 thick cold galvanized and polyester powder coated steel.