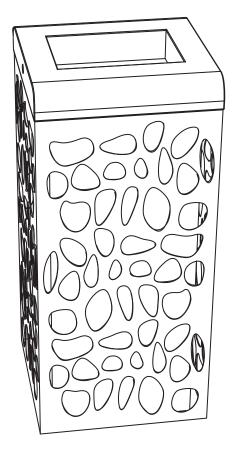

Dimensions: L 400, W 400, H 870mm

Capacity: 100 L

The CLAPS litter bin is rectangular shaped and it has a laser cut decorative pattern called "claps".

It is made of 20/10 thick cold galvanized and polyester powder coated steel.

Inside there is a container made of 6/10 thick zinc-coated polyester powder coated steel with 2 slotted holes that serve as handles. It has an elastic band, diam. 10

mm, to waste bag fastening. The cover is made of 40/10 thick cold galvanized and polyester powder coated steel. The lid is fixed to the structure by two solid hinges.