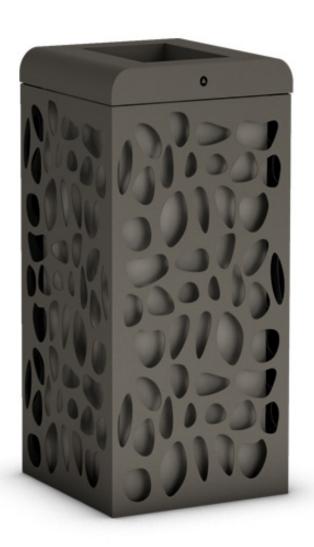

Dimensions: L 400, W 400, H 870mm

Capacity: 100 L

The CLAPS litter bin is rectangular shaped and it has a laser cut decorative pattern called "claps".

It is made of 20/10 thick cold galvanized and polyester powder coated steel.

Inside there is a container made of 6/10 thick zinc-coated polyester powder coated steel with 2 slotted holes that serve as handles. It has an elastic band, diam. 10

mm, to waste bag fastening. The cover is made of 40/10 thick cold galvanized and polyester powder coated steel. The lid is fixed to the structure by two solid hinges.