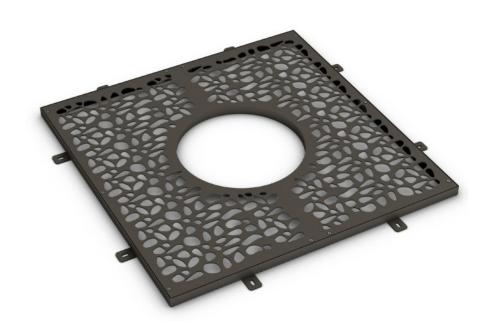

## CODE: UL-SLP-007-A / UL-SLP-007-B / UL-SLP-007-C / UL-SLP-007-D UL-SLP-007-F reeguards

The CLAPS treeguards are made of 50/10 thick cold galvanized and polyester powder coated steel. The laser cutting process permits the different types and sizes available. The grilles consist of four or two elements, depending on their size and design. They are reinforced on the perimeter by 75x30 mm supports, 3 mm thick and prearranged with M8 screws hole.