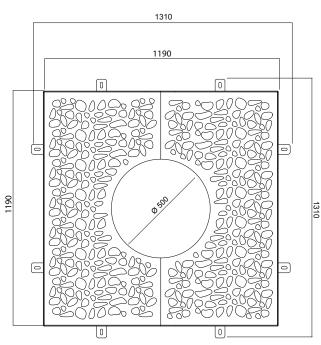

## Dimensions:

UL-SLP-007-A: 735 x 735 mm, opening 320 mm UL-SLP-007-B: 990 x 990 mm, opening 500 mm UL-SLP-007-C:1190 x 1190 mm, opening 500 mm UL-SLP-007-D: 1190 x 1190 mm, opening 800 mm UL-SLP-007-E:1440 x 1440 mm, opening 800 mm UL-SLP-007-F:1990 x 1990 mm, opening 800 mm