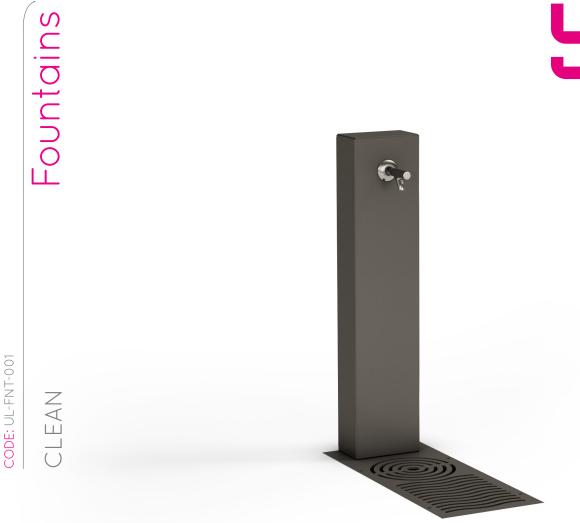

## Dimensions: L 300, W 700, H 900mm

The CLEAN fountain is made of a 30/10 thick rectangular-section cold galvanized and polyester powder coated steel sheet (mm 200x120x h 900). The nickel-plated brass tap has a spring-return type push button, generally closed, fastened to the 1/2" sleeve and linked to the zinc-coated steel tube with a threaded end to join it to the water supply network.

The structure is fixed with four screw at the base of the tank; the tank is made of galvanized and polyester powder coated steel; it is 700 x 300 mm, 100-mm deep. It has a rainage pipe and a 40-mm overflow hole. On the back of the tank there is an opening for the connection to the power cable. The drain cover, made of cold galvanized and polyester powder coated steel, is 700 x 300 mm, Thickness 5 mm; it can be removed to clean the tank.