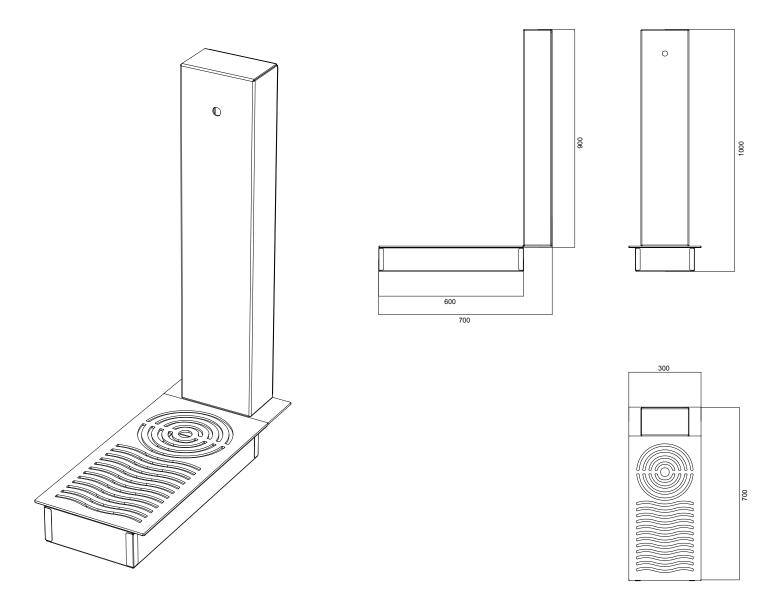

## Dimensions: L 300, W 700, H 900mm

The CLEAN fountain is made of a 30/10 thick rectangular-section cold galvanized and polyester powder coated steel sheet (mm 200x120x h 900). The nickel-plated brass tap has a spring-return type push button, generally closed, fastened to the 1/2" sleeve and linked to the zinc-coated steel tube with a threaded end to join it to the water supply network.

The structure is fixed with four screw at the base of the tank; the tank is made of galvanized and polyester powder coated steel; it is 700 x 300 mm, 100-mm deep. It has a rainage pipe and a 40-mm overflow hole. On the back of the tank there is an opening for the connection to the power cable. The drain cover, made of cold galvanized and polyester powder coated steel, is 700 x 300 mm, Thickness 5 mm; it can be removed to clean the tank.