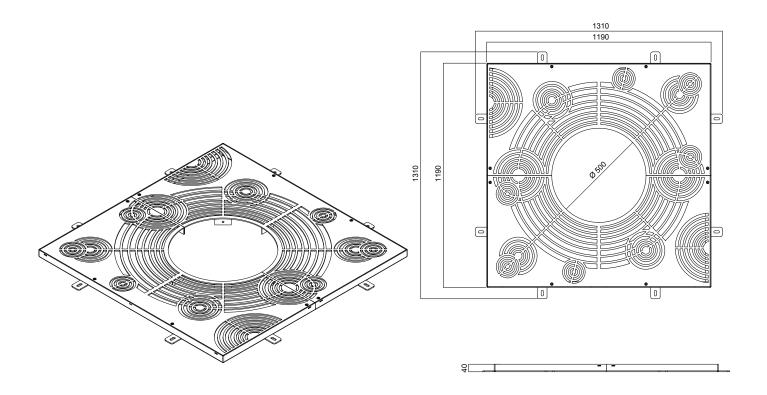

## Dimensions:

opening 320 mm UL-SLP-001-A: 735 x 735 mm, UL-SLP-001-B: 990 x 990 mm, opening 500 mm UL-SLP-001-C: 1190 x 1190 mm, opening 500 mm UL-SLP-001-D:1190 x 1190 mm, opening 800 mm UL-SLP-001-E: 1440 x 1440 mm, opening 800 mm UL-SLP-001-F:1990 x 1990 mm, opening 800 mm