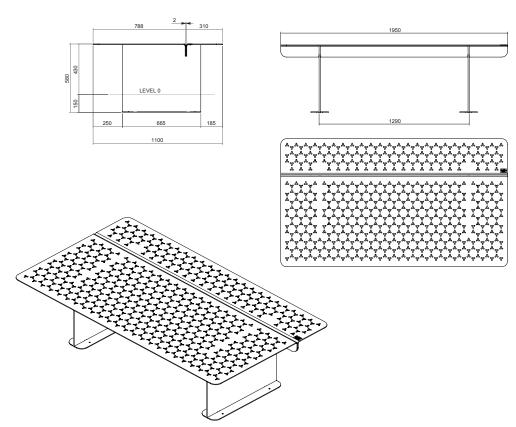

# Benche

THE®
ITALIAN
LAB

CODE: UL-PNC-074 CODE TO BE CEMENTED: UL-PNC-074S CODE: UL-PNC-075 CODE TO BE CEMENTED: UL-PNC-075S

LES seat

Design: Ramos Bassols

A L 1950 UL-PNC-074

B

Dimensions: L 1950, W 1100 H seat 430

Weight: 158,9 Kg

UL-PNC-074S

Dimensions: L 1950, W 1100 H seat 430

Weight: 179,2 Kg

(B) L 2900

UL-PNC-075

Dimensions: L 2900, W 1100 H seat 430

Weight: 212 Kg

The surface of the seat is characterized by a particular texture, called "ELES".

The legs of the bench are made of 10 mm thick galvanized and polyester powder coated steel.

The base, size 150x660 mm, is welded to the legs, and is supplied with 4 holes of diameter 12 mm for ground fixing with appropriate bolts (not included).