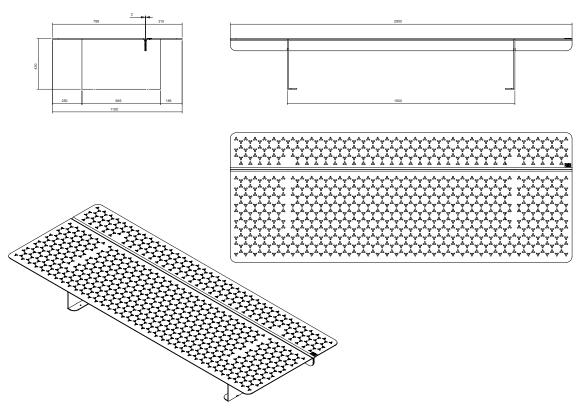

Weight: 158,9 Kg

UL-PNC-074S

Dimensions: L 1950, W 1100 H seat 430

Weight: 179,2 Kg

(B) L 2900

UL-PNC-075

Dimensions: L 2900, W 1100 H seat 430

Weight: 212 Kg

UL-PNC-075S

Dimensions: L 2900, W 1100 H seat 430

Weight: 232,3 Kg

The sest Eles is made of 60/10 thick galvanized and polyester powder coated steel; the seat is made by joining two bent sheets, one wider than the other, size  $310 \times 1950 / 2900$  mm e  $790 \times 1950 / 2900$  mm.

The surface of the seat is characterized by a particular texture, called "ELES".

The legs of the bench are made of 10 mm thick galvanized and polyester powder coated steel.

The base, size 150x660 mm, is welded to the legs, and is supplied with 4 holes of diameter 12 mm for ground fixing with appropriate bolts (not included).