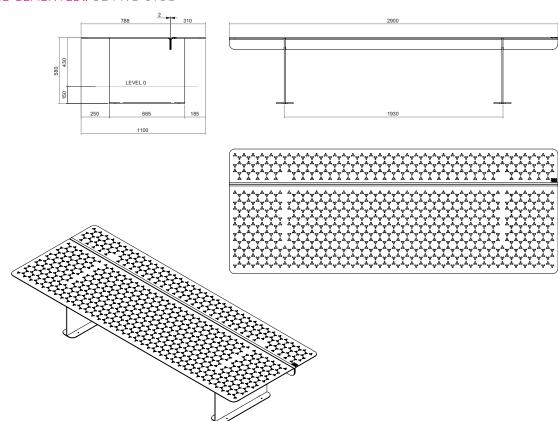

# Benche

THE®
ITALIAN
LAB

CODE: UL-PNC-074 CODE TO BE CEMENTED: UL-PNC-074S CODE: UL-PNC-075 CODE TO BE CEMENTED: UL-PNC-075S

LES seat

Design: Ramos Bassols

A L 1950 UL-PNC-074

B

Dimensions: L 1950, W 1100 H seat 430

Weight: 158,9 Kg

UL-PNC-074S

Dimensions: L 1950, W 1100 H seat 430

Weight: 179,2 Kg

(B) L 2900

UL-PNC-075

Dimensions: L 2900, W 1100 H seat 430

Weight: 212 Kg

UL-PNC-075S

Dimensions: L 2900, W 1100 H seat 430

Weight: 232,3 Kg

The sest Eles is made of 60/10 thick galvanized and polyester powder coated steel; the seat is made by joining two bent sheets, one wider than the other, size  $310 \times 1950 / 2900$  mm e  $790 \times 1950 / 2900$  mm.

The surface of the seat is characterized by a particular texture, called "ELES".

The legs of the bench are made of 10 mm thick galvanized and polyester powder coated steel.

The base, size 150x660 mm, is welded to the legs, and is supplied with 4 holes of diameter 12 mm for ground fixing with appropriate bolts (not included).