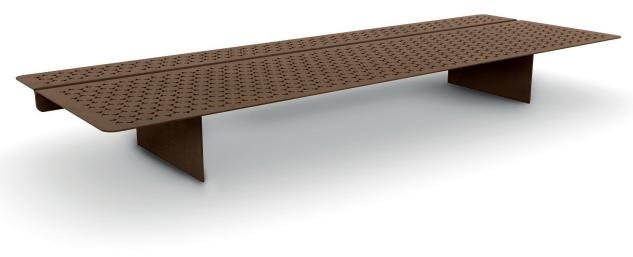

# Benche

THE®
ITALIAN
LAB

CODE: UL-PNC-074 CODE TO BE CEMENTED: UL-PNC-074S CODE: UL-PNC-075 CODE TO BE CEMENTED: UL-PNC-075S

LES seat

Design: Ramos Bassols

A L 1950 UL-PNC-074

B

Dimensions: L 1950, W 1100 H seat 430

Weight: 158,9 Kg

UL-PNC-074S

Dimensions: L 1950, W 1100 H seat 430

Weight: 179,2 Kg

(B) L 2900

UL-PNC-075

Dimensions: L 2900, W 1100 H seat 430

Weight: 212 Kg

UL-PNC-075S

Dimensions: L 2900, W 1100 H seat 430

Weight: 232,3 Kg

The sest Eles is made of 60/10 thick galvanized and polyester powder coated steel; the seat is made by joining two bent sheets, one wider than the other, size  $310 \times 1950 / 2900$  mm e  $790 \times 1950 / 2900$  mm.

The surface of the seat is characterized by a particular texture, called "ELES".

The legs of the bench are made of 10 mm thick galvanized and polyester powder coated steel.

The base, size 150x660 mm, is welded to the legs, and is supplied with 4 holes of diameter 12 mm for ground fixing with appropriate bolts (not included).