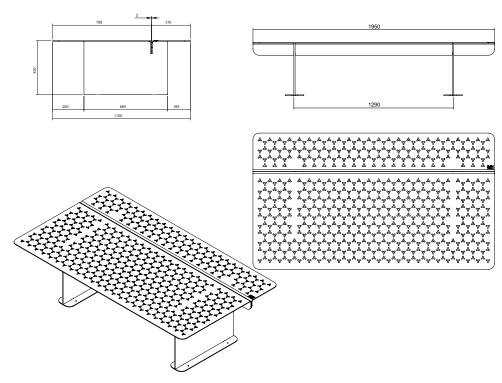

# Benche

THE®
ITALIAN
LAB

CODE: UL-PNC-074 CODE TO BE CEMENTED: UL-PNC-074S CODE: UL-PNC-075 CODE TO BE CEMENTED: UL-PNC-075S

LES seat

Design: Ramos Bassols

A L 1950 UL-PNC-074

B

Dimensions: L 1950, W 1100 H seat 430

Weight: 158,9 Kg

UL-PNC-074S

Dimensions: L 1950, W 1100 H seat 430

Weight: 179,2 Kg

(B) L 2900

UL-PNC-075

Dimensions: L 2900, W 1100 H seat 430

Weight: 212 Kg

The surface of the seat is characterized by a particular texture, called "ELES".

The legs of the bench are made of 10 mm thick galvanized and polyester powder coated steel.

The base, size 150x660 mm, is welded to the legs, and is supplied with 4 holes of diameter 12 mm for ground fixing with appropriate bolts (not included).