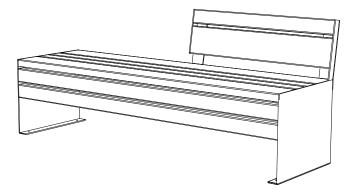

## Dimensions:

L 1800 (L backrest 900), W 525, H seat 450 mm, total H 760 mm

The ETIC 1 bench is made of two solid legs made of 50/10 thick steel sheet.

At the base of the legs, plates are welded with two 10-mm holes for ground fixing with suitable bolts (not supplied). The seat and the backrest are made of exotic wood slats treated with natural waterproof oils.

The main features of the bench are the two wood slats of different sizes (width 80 and 160 mm), placed in the seat and in the backrest. The brackets supporting the backrest are made of 50/10 thick steel sheet, and they are fixed to the legs with two M8 hex-cap screws. All the steel parts are then cold galvanized and polyester powder coated.