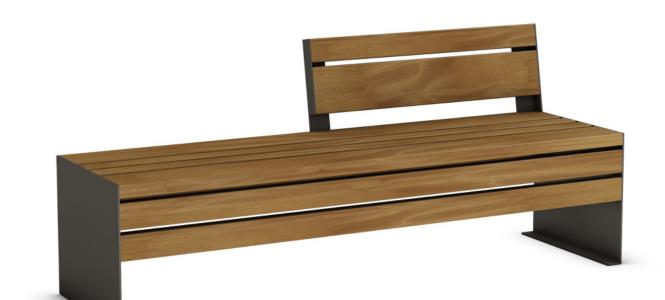

## Dimensions:

L 1800 (L backrest 900), W 525, H seat 450 mm, total H 760 mm

The ETIC 1 bench is made of two solid legs made of 50/10 thick steel sheet.

At the base of the legs, plates are welded with two 10-mm holes for ground fixing with suitable bolts (not supplied). The seat and the backrest are made of exotic wood slats treated with natural waterproof oils.

The main features of the bench are the two wood slats of different sizes (width 80 and 160 mm), placed in the seat and in the backrest. The brackets supporting the backrest are made of 50/10 thick steel sheet, and they are fixed to the legs with two M8 hex-cap screws. All the steel parts are then cold galvanized and polyester powder coated.