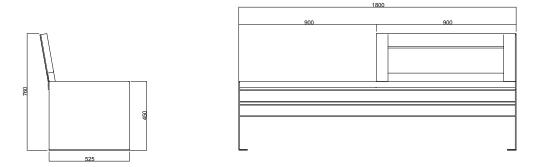

## Dimensions:

L 1800 (L backrest 900), W 525, H seat 450 mm, total H 760 mm

The ETIC 1 bench is made of two solid legs made of 50/10 thick steel sheet.

At the base of the legs, plates are welded with two 10-mm holes for ground fixing with suitable bolts (not supplied). The seat and the backrest are made of exotic wood slats treated with natural waterproof oils.

The main features of the bench are the two wood slats of different sizes (width 80 and 160 mm), placed in the seat and in the backrest. The brackets supporting the backrest are made of 50/10 thick steel sheet, and they are fixed to the legs with two M8 hex-cap screws. All the steel parts are then cold galvanized and polyester powder coated.