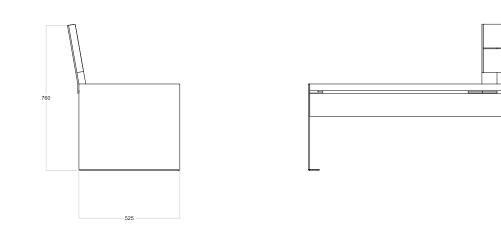

## Dimensions:

L1800 (L backrest 900), W 525, H seat 450 mm, tot. H 760 mm

OPTIONAL USB sockets

The ETIC 1 bench is made of two solid legs made of 50/10 thick steel sheet.

At the base of the legs, plates are welded with two 10-mm holes for ground fixing with suitable bolts (not supplied). The seat and the backrest are made of recycled plastic slats.