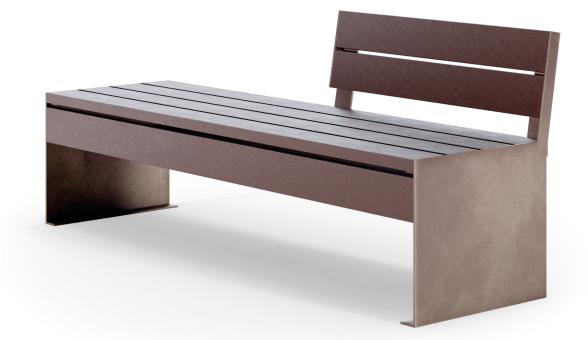

ETIC 1 bench RECY

Benches

## Dimensions:

L1800 (L backrest 900), W 525, H seat 450 mm, tot. H 760 mm

OPTIONAL USB sockets

The ETIC 1 bench is made of two solid legs made of 50/10 thick steel sheet.

At the base of the legs, plates are welded with two 10-mm holes for ground fixing with suitable bolts (not supplied). The seat and the backrest are made of recycled plastic slats.