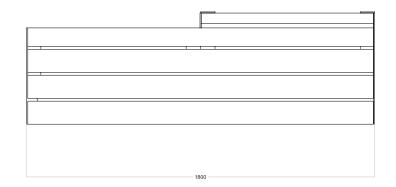

## Dimensions:

L1800 (L backrest 900), W 525, H seat 450 mm, tot. H 760 mm

OPTIONAL USB sockets

The ETIC 1 bench is made of two solid legs made of 50/10 thick steel sheet.

At the base of the legs, plates are welded with two 10-mm holes for ground fixing with suitable bolts (not supplied). The seat and the backrest are made of recycled plastic slats.