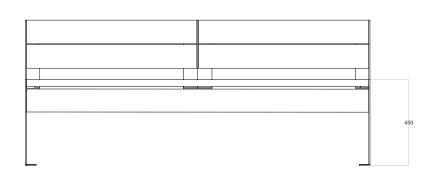

## Dimensions:

L1800 (L backrest 1800), W 525, H seat 450 mm, tot. H 760 mm

The ETIC 2 bench is made of two solid legs made of 50/10 thick steel sheet.

At the base of the legs, plates are welded with two 10-mm holes for ground fixing with suitable bolts (not supplied).

The main features of the bench are the recycled plastic slats 120xh35 mm., placed in the seat and in the backrest. The brackets supporting the backrest are made of 50/10 thick steel sheet, and they are fixed to the legs with two M8 hex-cap screws.