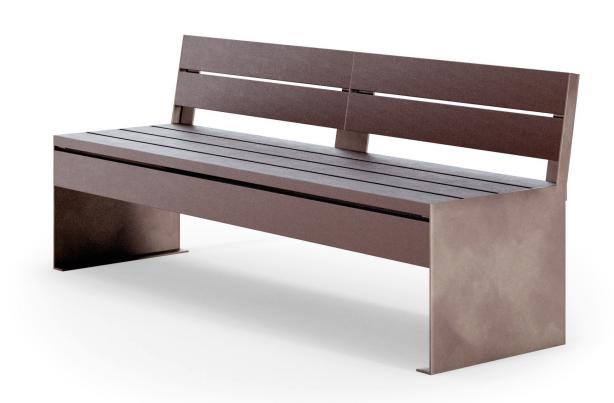

## Dimensions:

L1800 (L backrest 1800), W 525, H seat 450 mm, tot. H 760 mm

The ETIC 2 bench is made of two solid legs made of 50/10 thick steel sheet.

At the base of the legs, plates are welded with two 10-mm holes for ground fixing with suitable bolts (not supplied).

The main features of the bench are the recycled plastic slats 120xh35 mm., placed in the seat and in the backrest. The brackets supporting the backrest are made of 50/10 thick steel sheet, and they are fixed to the legs with two M8 hex-cap screws.

All the steel parts are then cold galvanized and polyester powder coated.

Optional: USB for mobile phone charging. Possible application on one or both legs of all sitting models.