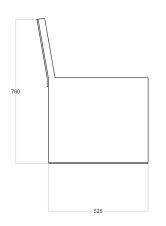

## Dimensions:

L1800 (L backrest 1800), W 525, H seat 450 mm, tot. H 760 mm

The ETIC 2 bench is made of two solid legs made of 50/10 thick steel sheet.

At the base of the legs, plates are welded with two 10-mm holes for ground fixing with suitable bolts (not supplied).