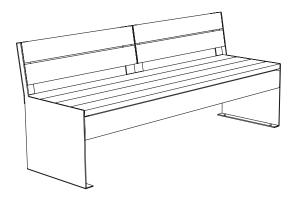

## Dimensions:

L1800 (L backrest 1800), W 525, H seat 450 mm, tot. H 760 mm

The ETIC 2 bench is made of two solid legs made of 50/10 thick steel sheet.

At the base of the legs, plates are welded with two 10-mm holes for ground fixing with suitable bolts (not supplied).

The main features of the bench are the recycled plastic slats 120xh35 mm., placed in the seat and in the backrest. The brackets supporting the backrest are made of 50/10 thick steel sheet, and they are fixed to the legs with two M8 hex-cap screws.

All the steel parts are then cold galvanized and polyester powder coated.

Optional: USB for mobile phone charging. Possible application on one or both legs of all sitting models.