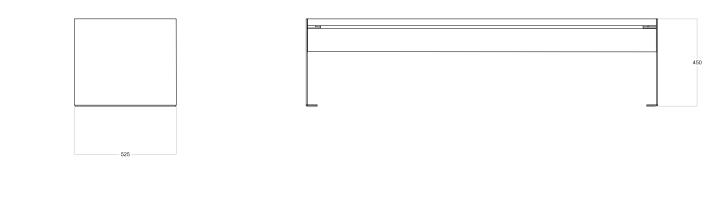

ETIC seat RECY

Benches

Dimensions: L1800, W 525, H450 mm Weight: 46.9 Kg

OPTIONAL USB sockets

The ETIC seat is made of two solid legs made of 50/10 thick steel sheet.

At the base of the legs, plates are welded with two 10-mm holes for ground fixing with suitable bolts (not supplied). The seat are made of nr. 4 recycled plastic slats 120xh35 mm.

| <br> |
|------|
| ·    |
|      |
|      |
|      |
|      |
| 1800 |