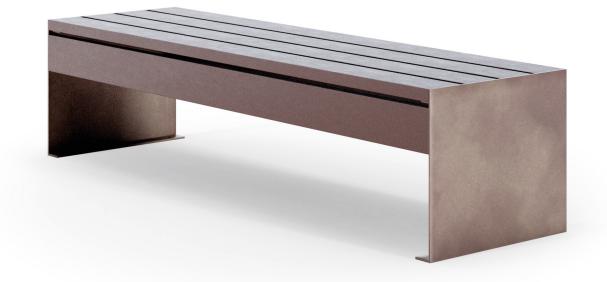

ETIC seat RECY

Benches

Dimensions: L1800, W 525, H450 mm Weight: 46.9 Kg

OPTIONAL USB sockets

The ETIC seat is made of two solid legs made of 50/10 thick steel sheet.

At the base of the legs, plates are welded with two 10-mm holes for ground fixing with suitable bolts (not supplied). The seat are made of nr. 4 recycled plastic slats 120xh35 mm.

The main features of the seat are the two recycled plastic slats, placed in the front and in the rear. All the steel parts are then cold galvanized and polyester powder coated.

**Optional:** USB for mobile phone charging. Possible application on one or both legs of all sitting models.