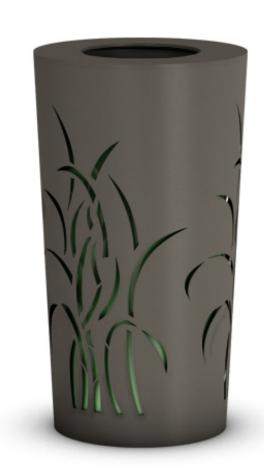

## Dimensions:

Diam. base 370, Top Diam. 450, H 810mm

Capacity: 80 L Weight: 23.9 Kg

The structure of the GRASS CONIC litter bin is made of calendered 20/10 thick steel sheet, the lid is made of 30/10 steel sheet. The lid is fixed to the bin by a solid threewings hinge, T. 30/10; its lock is secured by the spring lock with self-centering triangular key thanks to the appropriate fork. On the body there are laser cut incisions of different sizes depicting grass blades. Inside there is a container made of 6/10 thick zinc-coated polyester powder coated steel with 2 slotted