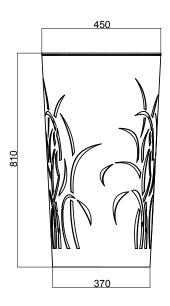

## Dimensions:

Diam. base 370, Top Diam. 450, H 810mm

Capacity: 80 L Weight: 23.9 Kg

The structure of the GRASS CONIC litter bin is made of calendered 20/10 thick steel sheet, the lid is made of 30/10 steel sheet. The lid is fixed to the bin by a solid threewings hinge, T. 30/10; its lock is secured by the spring lock with self-centering triangular key thanks to the appropriate fork. On the body there are laser cut incisions of different sizes depicting grass blades. Inside there is a container made of 6/10 thick zinc-coated polyester powder coated steel with 2 slotted