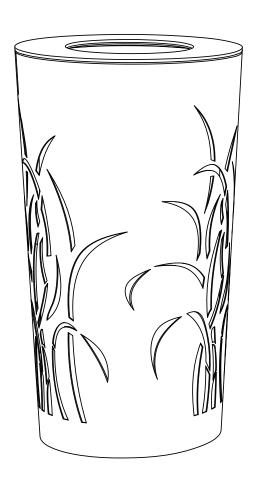

## Dimensions:

Diam. base 370, Top Diam. 450, H 810mm

Capacity: 80 L Weight: 23.9 Kg

The structure of the GRASS CONIC litter bin is made of calendered 20/10 thick steel sheet, the lid is made of 30/10 steel sheet. The lid is fixed to the bin by a solid threewings hinge, T. 30/10; its lock is secured by the spring lock with self-centering triangular key thanks to the appropriate fork. On the body there are laser cut incisions of different sizes depicting grass blades. Inside there is a container made of 6/10 thick zinc-coated polyester powder coated steel with 2 slotted