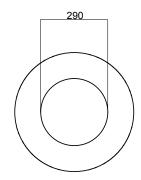

## Dimensions:

Diam. base 370, Top Diam. 450, H 810mm

Capacity: 80 L Weight: 23.9 Kg

The structure of the GRASS CONIC litter bin is made of calendered 20/10 thick steel sheet, the lid is made of 30/10 steel sheet. The lid is fixed to the bin by a solid threewings hinge, T. 30/10; its lock is secured by the spring lock with self-centering triangular key thanks to the appropriate fork. On the body there are laser cut incisions of different sizes depicting grass blades. Inside there is a container made of 6/10 thick zinc-coated polyester powder coated steel with 2 slotted