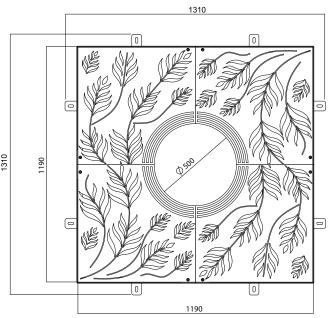

## Dimensions:

UL-SLP-002-A: 735 x 735 mm, opening 320 mm UL-SLP-002-B: 990 x 990 mm, opening 500 mm UL-SLP-002-C:1190 x 1190 mm, opening 500 mm UL-SLP-002-D:1190 x 1190 mm, opening 800 mm UL-SLP-002-E:1440 x 1440 mm, opening 800 mm UL-SLP-002-F:1990 x 1990 mm, opening 800 mm