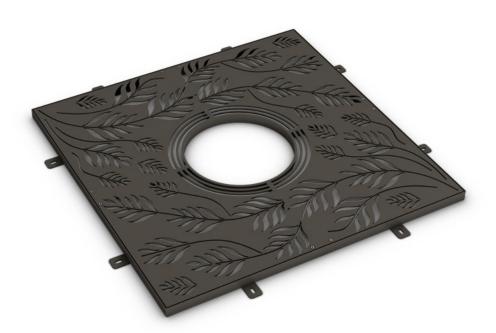

## CODE: UL-SLP-002-A / UL-SLP-002-B / UL-SLP-002-C / UL-SLP-002-D UL-SLP-002-F reeguards

The LEAFS treeguards are made of 50/10 thick cold galvanized and polyester powder coated steel. The laser cutting process permits the different types and sizes available.

The grilles consist of four or two elements, depending on their size and design. They are reinforced on the perimeter by 75x30 mm supports, 3 mm thick and prearranged with M8 screws hole.