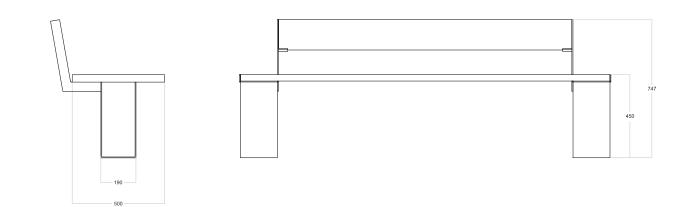

Benches

Dimensions: L 2000, W 600, H seat 450, tot. H 750 mm

OPTIONAL USB sockets

The LIBERTY bench has two solid legs made of 50/10 thick steel sheet. The seat and the backrest are made of recycled plastic. The dimension of the wood slats are: seat 120xh35 mm, backrest 160xh45 mm.

The brackets are made of 50/10 thick steel sheet, and they are fixed to the legs with two M8 hex-cap screws.

All the steel parts are then cold galvanized and polyester powder coated.

At the base of the legs, there are plates with two 10-mm holes for ground fixing with appropriate bolts (not supplied).