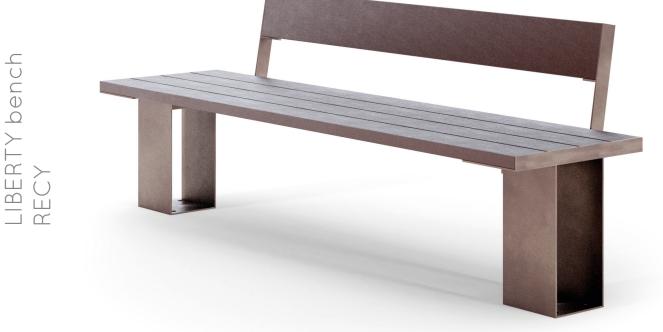

Benches

Dimensions: L 2000, W 600, H seat 450, tot. H 750 mm

OPTIONAL USB sockets

The LIBERTY bench has two solid legs made of 50/10 thick steel sheet. The seat and the backrest are made of recycled plastic. The dimension of the wood slats are: seat 120xh35 mm, backrest 160xh45 mm.

The brackets are made of 50/10 thick steel sheet, and they are fixed to the legs with two M8 hex-cap screws.

All the steel parts are then cold galvanized and polyester powder coated.

At the base of the legs, there are plates with two 10-mm holes for ground fixing with appropriate bolts (not supplied).