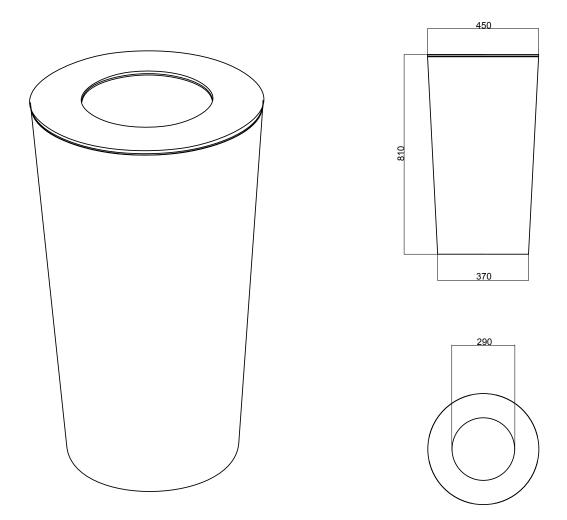

Dimensions: Diam. base 370, Diam. top 450, H 810mm Capacity: 80 L Weight: 32.3 Kg

The main structure of the LIGHT CONIC litter bin is made of calendered 20/10 thick steel sheet, the lid is made of 30/10 thick steel sheet. The lid is fixed to the bin by a solid three-wings hinge, Thickness 30/10; its lock is secured by the spring lock with self-centering triangular key thanks to the appropriate fork.