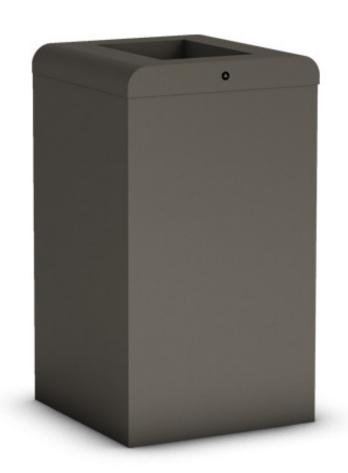

Dimensions: L 400, W 400, H 870 mm

Capacity: 100 L

The main structure of the LIGHT litter bin is made of 20/10 thick steel sheet, the lid is made of 15/10 thick steel sheet. All the steel parts are then cold galvanized and polyester powder coated. The lid has two solid hinges Thickness 30/10; it is provided with a universal lock with triangular key. Inside there is a container made of 6/10 thick zinccoated polyester powder coated steel with 2 slotted holes that serve as handles. It has an elastic band, diam. 10 mm, to waste bag fastening. Ground fixing is with appropriate bolts (not supplied) on 4 10-mm holes.