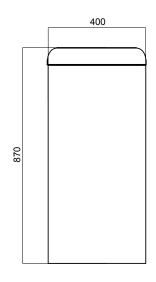

Dimensions: L 400, W 400, H 870 mm

Capacity: 100 L

The main structure of the LIGHT litter bin is made of 20/10 thick steel sheet, the lid is made of 15/10 thick steel sheet. All the steel parts are then cold galvanized and polyester powder coated. The lid has two solid hinges Thickness 30/10; it is provided with a universal lock with triangular key. Inside there is a container made of 6/10 thick zinccoated polyester powder coated steel with 2 slotted holes that serve as handles. It has an elastic band, diam. 10 mm, to waste bag fastening. Ground fixing is with appropriate bolts (not supplied) on 4 10-mm holes.