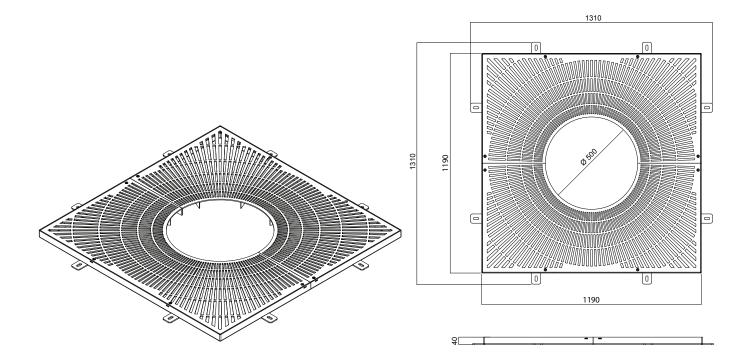

## Dimensions:

UL-SLP-003-A: 735 x 735 mm, UL-SLP-003-B: 990 x 990 mm, UL-SLP-003-C: 1190 x 1190 mm, UL-SLP-003-D: 1190 x 1190 mm, UL-SLP-003-E: 1440 x 1440 mm, opening 800 mm UL-SLP-003-F: 1990 x 1990 mm, opening 800 mm