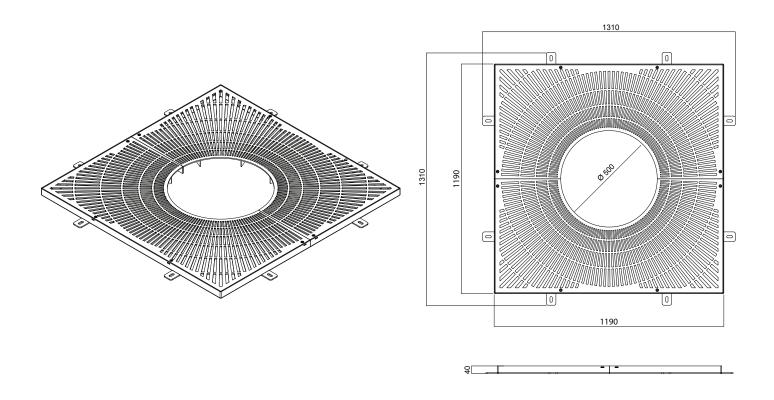

## Dimensions:

UL-SLP-005-A: 735 x 735 mm, opening 320 mm UL-SLP-005-B: 990 x 990 mm, opening 500 mm UL-SLP-005-C:1190 x 1190 mm, opening 500 mm UL-SLP-005-D:1190 x 1190 mm, opening 800 mm UL-SLP-005-E:1440 x 1440 mm, opening 800 mm UL-SLP-005-F:1990 x 1990 mm, opening 800 mm