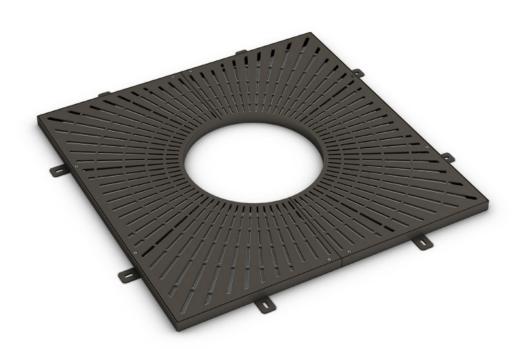

## CODE: UL-SLP-005-A / UL-SLP-005-B / UL-SLP-005-C / UL-SLP-005-D UL-SLP-005-E / UL-SLP-005-F Ireeguards

The LINE 2 treeguards are made of 50/10 thick cold galvanized and polyester powder coated steel. The laser cutting process permits the different types and sizes available.

The grilles consist of four or two elements, depending on their size and design. They are reinforced on the perimeter by 75x30 mm supports, 3 mm thick and prearranged with M8 screws hole.