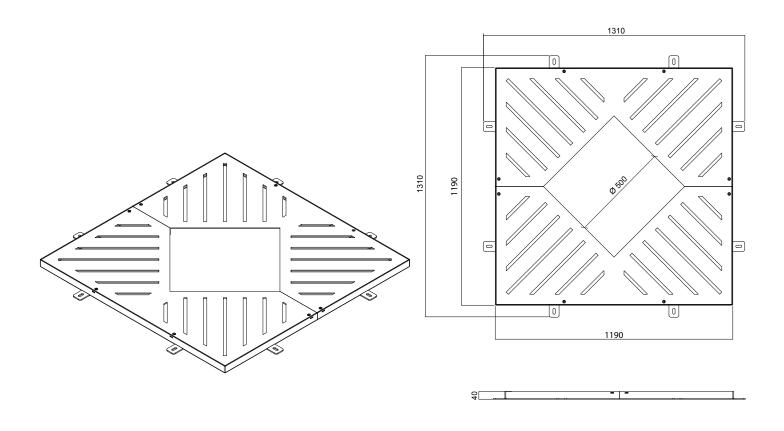

## Dimensions:

UL-SLP-004-A: 735 x 735 mm, opening 320 mm UL-SLP-004-B: 990 x 990 mm, opening 500 mm UL-SLP-004-C:1190 x 1190 mm, opening 500 mm UL-SLP-004-D:1190 x 1190 mm, opening 800 mm UL-SLP-004-E:1440 x 1440 mm, opening 800 mm UL-SLP-004-F:1990 x 1990 mm, opening 800 mm