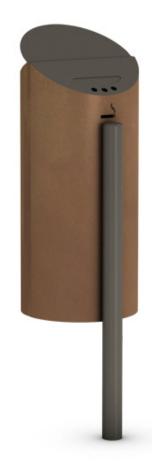

CODE: UL-CST-015

Dimensions: Diam. 300, H litter bin 720, tot. H 1020mm Capacity: 35 L

The structure of the NEO pole bracket is made of 20/10 thick steel sheet. The lid is made of 30/10 thick steel sheet and the door of 15/10 thick steel sheet. Inside the door there are 3 supports to strengthen it.

The door has a spring lock with universal triangular key. On the upper part there is container for cigarette-butts; emptying can be done removing a metal container made of 10/10 thick zinc-coated steel sheet. The container is made of a perforated net (5 mm