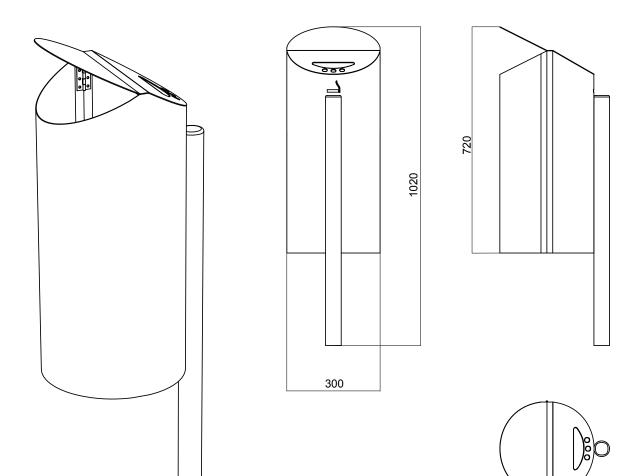

CODE: UL-CST-015

Dimensions: Diam. 300, H litter bin 720, tot. H 1020mm Capacity: 35 L

The structure of the NEO pole bracket is made of 20/10 thick steel sheet. The lid is made of 30/10 thick steel sheet and the door of 15/10 thick steel sheet. Inside the door there are 3 supports to strengthen it.

The door has a spring lock with universal triangular key. On the upper part there is container for cigarette-butts; emptying can be done removing a metal container made of 10/10 thick zinc-coated steel sheet. The container is made of a perforated net (5 mm

holes) for cigarettes extinguishing; the inner container has 3 20-mm holes for cigarette butts throwing.

Within there is a waste bag support made of steel sheet Thickness 20/10, strengthened with a border that serves as housing for the elastic rope (diam. 10 mm). The bottom is made of 20/10 thick steel sheet. All the steel parts are then cold galvanized and polyester powder coated.