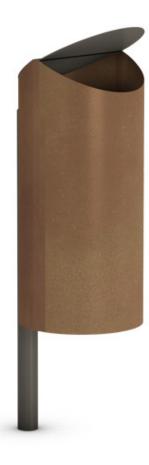

CODE: UL-CST-015

Dimensions: Diam. 300, H litter bin 720, tot. H 1020mm Capacity: 35 L

The structure of the NEO pole bracket is made of 20/10 thick steel sheet. The lid is made of 30/10 thick steel sheet and the door of 15/10 thick steel sheet. Inside the door there are 3 supports to strengthen it.