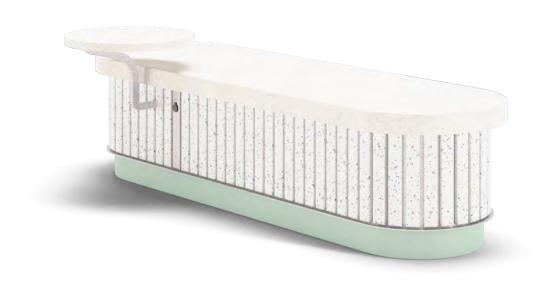

## Design: LAND Italia

The supporting structure of the bench is made of tubular with a square section, 40x40 mm, and 40/10 depth steel sheet, the metal parts are cold galvanized. The structure is secured to the H 90 mm green RAL 6021 colored concrete base (colored with oxides) using 6 M10 "hammer" head screws on special profiles embedded in the concrete, the same fixing takes place for the seat of h 90 mm, also made of white cement with white aggregates.

10/10 depth sheet iron casings are fixed to the structure on which slats are applied, dimensions 40x15 mm, made of light gray recycled plastic, the same slats have various colored recycled plastic aggregates.

## Optionals:

- USB socket on galvanized iron slat (code: USB SM).
- Small table made from a galvanized iron support with a white cement disc and white aggregates (Code: TVL SM).