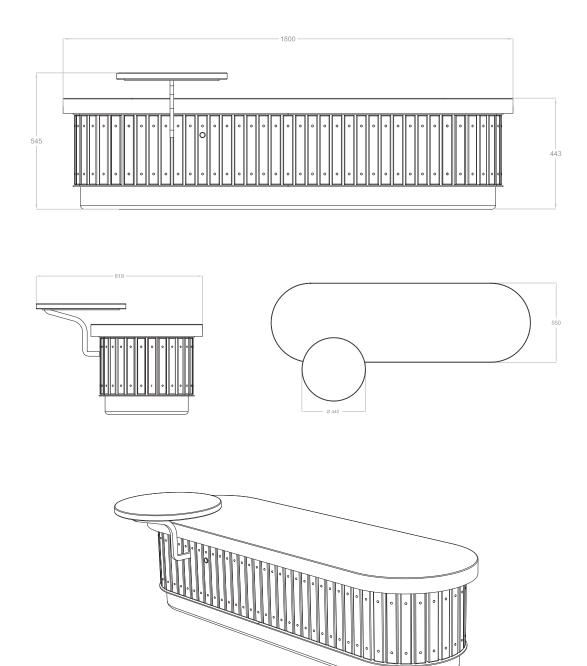

## Dimensions:

L 1800, P 550/819, H 443/545 mm

Weight: 339 kg

## Design: LAND Italia

The supporting structure of the bench is made of tubular with a square section, 40x40 mm, and 40/10 depth steel sheet, the metal parts are cold galvanized. The structure is secured to the H 90 mm green RAL 6021 colored concrete base (colored with oxides) using 6 M10 "hammer" head screws on special profiles embedded in the concrete, the same fixing takes place for the seat of h 90 mm, also made of white cement with white aggregates.

10/10 depth sheet iron casings are fixed to the structure on which slats are applied, dimensions 40x15 mm, made of light gray recycled plastic, the same slats have various colored recycled plastic aggregates.

## Optionals:

- USB socket on galvanized iron slat (code: USB SM).
- Small table made from a galvanized iron support with a white cement disc and white aggregates (Code: TVL SM).