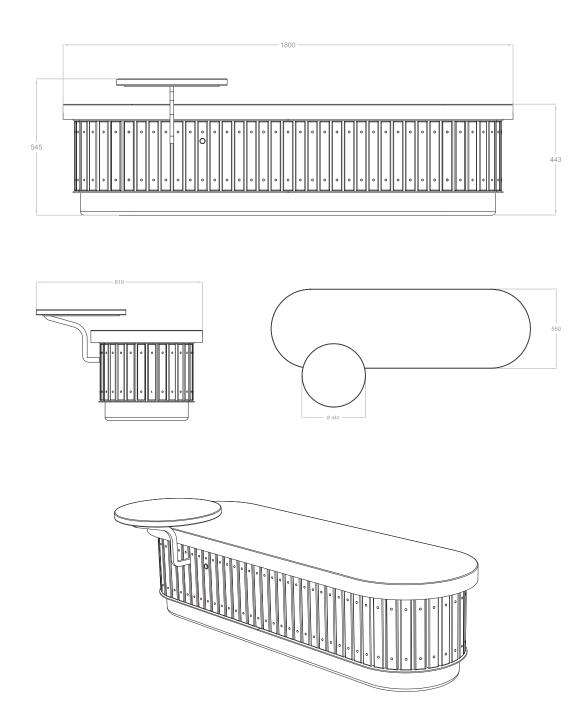

## Dimensions:

L 1800, P 550/819, H 443/545 mm

Weight: 339 kg

## Design: LAND Italia

The load-bearing structure of the bench is made of square section tubular, 40x40 mm, and 40/10 depth steel sheet, the metal parts are cold galvanized and powder coated PP in RAL 7024. The structure is secured to the concrete base colored with cobalt oxides and white aggregates, H 90 mm using 6 M10 "hammer" head screws on special profiles embedded in the concrete, the same fixing takes place for the h 90 mm seat, also made of concrete white with colored inserts.

10/10 depth sheet iron casings are fixed to the structure on which matt light gray RAL 9018 painted wooden slats are applied, dimensions  $40 \times 15$  mm.