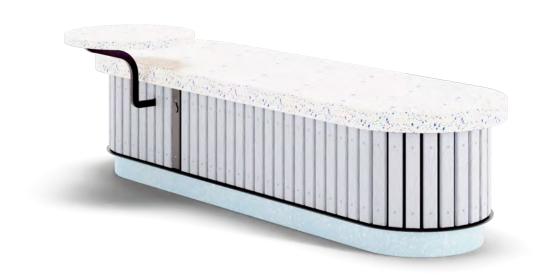

## Design: LAND Italia

The load-bearing structure of the bench is made of square section tubular, 40x40 mm, and 40/10 depth steel sheet, the metal parts are cold galvanized and powder coated PP in RAL 7024. The structure is secured to the concrete base colored with cobalt oxides and white aggregates, H 90 mm using 6 M10 "hammer" head screws on special profiles embedded in the concrete, the same fixing takes place for the h 90 mm seat, also made of concrete white with colored inserts.

10/10 depth sheet iron casings are fixed to the structure on which matt light gray RAL 9018 painted wooden slats are applied, dimensions  $40 \times 15$  mm.

## Optionals:

- USB socket on galvanized iron slat (code: USB SM).
- Small table made from a galvanized iron support with a white cement disc and colored aggregates (code: TVL SM).