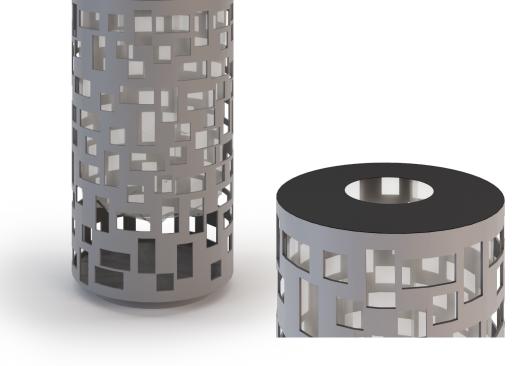

Litter bin PIXEL

\_itter bins

## Dimensions (mm): Ø 500, H900 Capacity: 100LT

The litter bin mod. PIXEL is made of 15/10 base of the bin is less visible. The base it thick zinc-coated and polyester powder is pre-perforated for ground fixing with coated steel sheet. On the body there are suitable bolts (not supplied); laser cut incisions of variable-sized square / rectangular geometric shapes . The inner bin Optional:

is made of zinc-coated steel sheet, supplied - Lock with triangular key with two handles and an elastic to fix the - rain cover plastic bag.

The lid of the PIXEL bin is made of 40/10 thick cold galvanized and polyester powder coated steel: it is fixed to the structure with a solid 30/10 thick three wings hinge.

The base is raised of 40 mm. this feature makes cleaning easier and the filth at the

- ashtray mod. ASH BIN