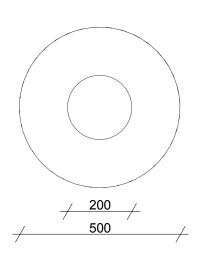

## Dimensions (mm): Ø 500, H900 Capacity: 100LT

The litter bin mod. PIXEL is made of 15/10 base of the bin is less visible. The base it thick zinc-coated and polyester powder is pre-perforated for ground fixing with coated steel sheet. On the body there are suitable bolts (not supplied); laser cut incisions of variable-sized square / rectangular geometric shapes . The inner bin Optional:

The base is raised of 40 mm. this feature makes cleaning easier and the filth at the

- ashtray mod. ASH BIN