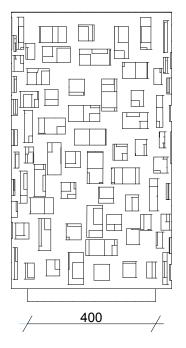

## Dimensions (mm): Ø 500, H900 Capacity: 100LT

The litter bin mod. PIXEL is made of 15/10 base of the bin is less visible. The base it thick zinc-coated and polyester powder is pre-perforated for ground fixing with coated steel sheet. On the body there are suitable bolts (not supplied); laser cut incisions of variable-sized square / rectangular geometric shapes . The inner bin Optional: