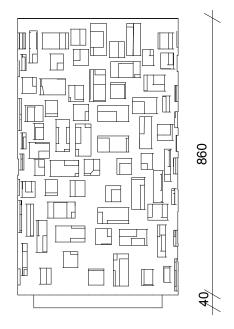

## Dimensions (mm): Ø 500, H900 Capacity: 100LT

The litter bin mod. PIXEL is made of 15/10 base of the bin is less visible. The base it thick zinc-coated and polyester powder is pre-perforated for ground fixing with coated steel sheet. On the body there are suitable bolts (not supplied); laser cut incisions of variable-sized square / rectangular geometric shapes . The inner bin Optional:

The base is raised of 40 mm. this feature makes cleaning easier and the filth at the

- ashtray mod. ASH BIN