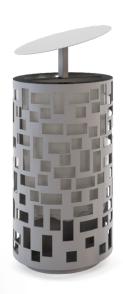

## THE®

Dimensions (mm): Ø 500, H900

Capacity: 60LT (X2)

thick steel partitions to contain the waste bags; the bag holders are made of galvanized steel Optional: rod of diam. 5mm.

The lid of the PIXEL RECY 2 bin is made of 40/10 - rain cover thick cold galvanized and polyester powder - ashtray mod. ASH BIN coated steel: it is fixed to the structure with a solid 30/10 thick three wings hinge.

On the lid there are laser cutted frameworks made of 15/10 thick zinc-coated steel sheets; the colours and the signs can be customized

The PIXEL RECY 2 is made of 15/10 thick depending on the kind of waste. The base is zinc-coated and polyester powder coated raised of 40 mm. It is pre-perforated with steel sheet. On the body there are laser cut rings for ground fixing with suitable bolts (not incisions of variable-sized square / rectangular supplied); this feature makes cleaning easier geometric shapes. Inside the bin there are 12/10 and the filth at the base of the bin is less visible.