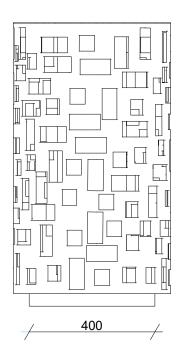

On the lid there are laser cutted frameworks made of 15/10 thick zinc-coated steel sheets; the colours and the signs can be customized

The PIXEL RECY 2 is made of 15/10 thick depending on the kind of waste. The base is zinc-coated and polyester powder coated raised of 40 mm. It is pre-perforated with steel sheet. On the body there are laser cut rings for ground fixing with suitable bolts (not incisions of variable-sized square / rectangular supplied); this feature makes cleaning easier geometric shapes. Inside the bin there are 12/10 and the filth at the base of the bin is less visible.