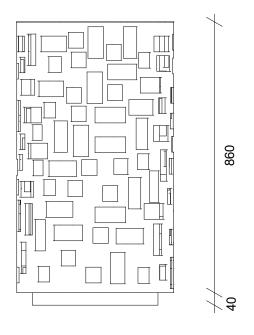

On the lid there are laser cutted frameworks made of 15/10 thick zinc-coated steel sheets; the colours and the signs can be customized

The PIXEL RECY 2 is made of 15/10 thick depending on the kind of waste. The base is zinc-coated and polyester powder coated raised of 40 mm. It is pre-perforated with steel sheet. On the body there are laser cut rings for ground fixing with suitable bolts (not incisions of variable-sized square / rectangular supplied); this feature makes cleaning easier geometric shapes. Inside the bin there are 12/10 and the filth at the base of the bin is less visible.