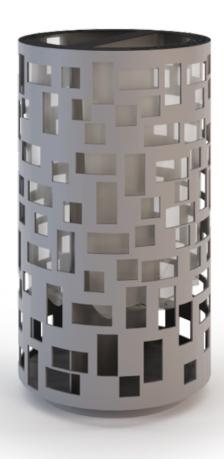

## THE®

Dimensions (mm): Ø 500, H900

Capacity: 60LT (X2)

thick steel partitions to contain the waste bags; the bag holders are made of galvanized steel Optional: rod of diam. 5mm.

The lid of the PIXEL RECY 2 bin is made of 40/10 - rain cover thick cold galvanized and polyester powder - ashtray mod. ASH BIN coated steel: it is fixed to the structure with a solid 30/10 thick three wings hinge.

On the lid there are laser cutted frameworks made of 15/10 thick zinc-coated steel sheets; the colours and the signs can be customized

The PIXEL RECY 2 is made of 15/10 thick depending on the kind of waste. The base is zinc-coated and polyester powder coated raised of 40 mm. It is pre-perforated with steel sheet. On the body there are laser cut rings for ground fixing with suitable bolts (not incisions of variable-sized square / rectangular supplied); this feature makes cleaning easier geometric shapes. Inside the bin there are 12/10 and the filth at the base of the bin is less visible.