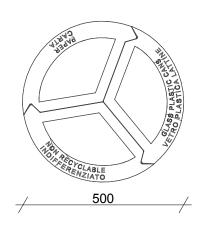

Dimensions (mm): Ø 500, H900

Capacity: 40LT (X3)

thick steel partitions to contain the waste bags; the bag holders are made of galvanized steel Optional: rod of diam. 5mm.

The lid of the PIXEL RECY 3 bin is made of 40/10 - rain cover thick cold galvanized and polyester powder - ashtray mod. ASH BIN coated steel: it is fixed to the structure with a solid 30/10 thick three wings hinge.

On the lid there are laser cutted frameworks made of 15/10 thick zinc-coated steel sheets; the colours and the signs can be customized

The PIXEL RECY 3 is made of 15/10 thick depending on the kind of waste. The base is zinc-coated and polyester powder coated raised of 40 mm. It is pre-perforated with steel sheet. On the body there are laser cut rings for ground fixing with suitable bolts (not incisions of variable-sized square / rectangular supplied); this feature makes cleaning easier geometric shapes. Inside the bin there are 12/10 and the filth at the base of the bin is less visible.