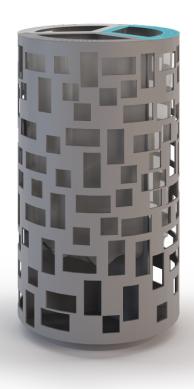

Dimensions (mm): Ø 500, H900

Capacity: 40LT (X3)

thick steel partitions to contain the waste bags; the bag holders are made of galvanized steel Optional: rod of diam. 5mm.

The lid of the PIXEL RECY 3 bin is made of 40/10 - rain cover thick cold galvanized and polyester powder - ashtray mod. ASH BIN coated steel: it is fixed to the structure with a solid 30/10 thick three wings hinge.

On the lid there are laser cutted frameworks made of 15/10 thick zinc-coated steel sheets; the colours and the signs can be customized

The PIXEL RECY 3 is made of 15/10 thick depending on the kind of waste. The base is zinc-coated and polyester powder coated raised of 40 mm. It is pre-perforated with steel sheet. On the body there are laser cut rings for ground fixing with suitable bolts (not incisions of variable-sized square / rectangular supplied); this feature makes cleaning easier geometric shapes. Inside the bin there are 12/10 and the filth at the base of the bin is less visible.