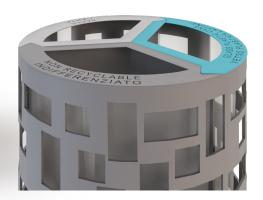

Dimensions (mm): Ø 500, H900

Capacity: 40LT (X3)

thick steel partitions to contain the waste bags; the bag holders are made of galvanized steel Optional: rod of diam. 5mm.

The lid of the PIXEL RECY 3 bin is made of 40/10 - rain cover thick cold galvanized and polyester powder - ashtray mod. ASH BIN coated steel: it is fixed to the structure with a solid 30/10 thick three wings hinge.

On the lid there are laser cutted frameworks made of 15/10 thick zinc-coated steel sheets; the colours and the signs can be customized

The PIXEL RECY 3 is made of 15/10 thick depending on the kind of waste. The base is zinc-coated and polyester powder coated raised of 40 mm. It is pre-perforated with steel sheet. On the body there are laser cut rings for ground fixing with suitable bolts (not incisions of variable-sized square / rectangular supplied); this feature makes cleaning easier geometric shapes. Inside the bin there are 12/10 and the filth at the base of the bin is less visible.