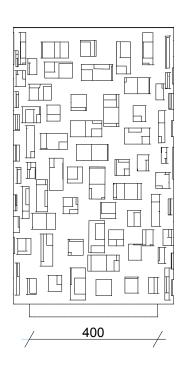

On the lid there are laser cutted frameworks made of 15/10 thick zinc-coated steel sheets; the colours and the signs can be customized

The PIXEL RECY 3 is made of 15/10 thick depending on the kind of waste. The base is zinc-coated and polyester powder coated raised of 40 mm. It is pre-perforated with steel sheet. On the body there are laser cut rings for ground fixing with suitable bolts (not incisions of variable-sized square / rectangular supplied); this feature makes cleaning easier geometric shapes. Inside the bin there are 12/10 and the filth at the base of the bin is less visible.