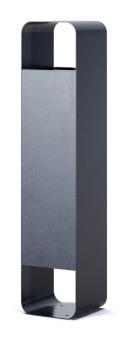

CODE: UL-CST-024S CODE: UL-CST-024SW

CODE: UL-CST-024S

CODE: UL-CST-024SW

Dimensions: 260x260, H 1200mm

Capacity: 75 L

The structure of the PLAZA basket is made of steel sheet of th. 50/10, the door and the back of sp. 15/10, are subsequently cold galvanized and powder coated PP.