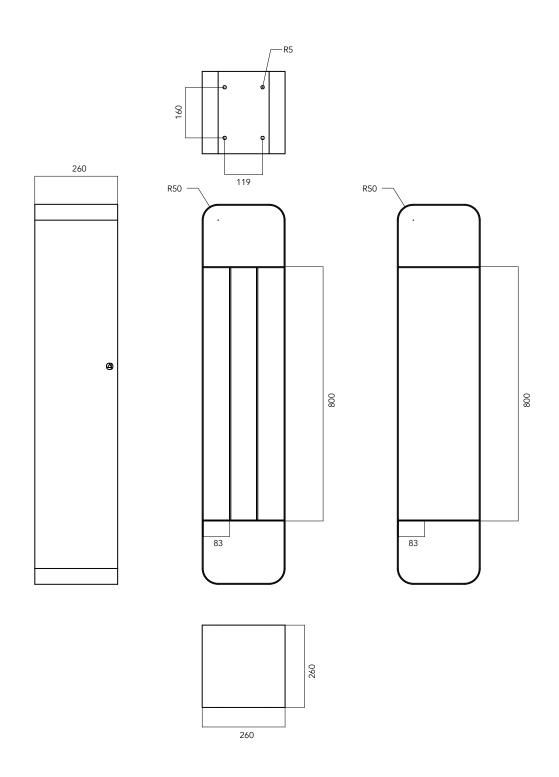

CODE: UL-CST-024S CODE: UL-CST-024SW

CODE: UL-CST-024S

CODE: UL-CST-024SW

Dimensions: 260x260, H 1200mm

Capacity: 75 L

The structure of the PLAZA basket is made of steel sheet of th. 50/10, the door and the back of sp. 15/10, are subsequently cold galvanized and powder coated PP.

The fixing to the ground takes place on 4 holes of Diam. 10 mm through special bolts (not supplied).