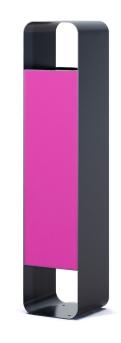

CODE: UL-CST-024S CODE: UL-CST-024SW

CODE: UL-CST-024S

CODE: UL-CST-024SW

Dimensions: 260x260, H 1200mm

Capacity: 75 L

The structure of the PLAZA basket is made of steel sheet of th. 50/10, the door and the back of sp. 15/10, are subsequently cold galvanized and powder coated PP.

## Optional:

- 1. Throw cigarettes
- 2. Door and back with multi-layer Okumè wood panel, treated with water-repellent water-based paints.