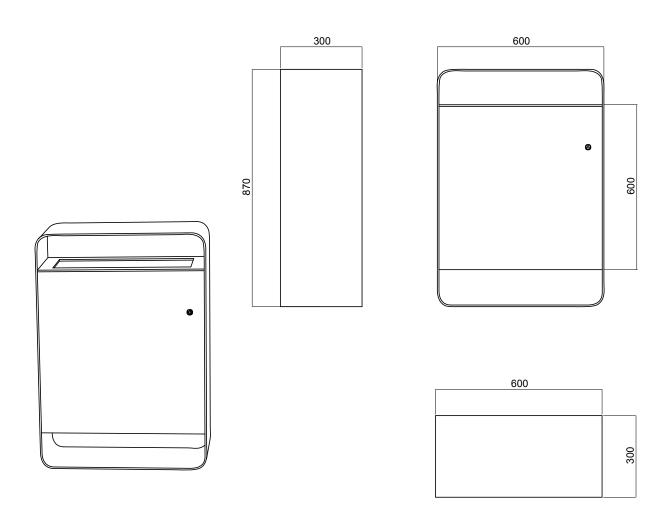

Dimensions: L 600, W 300, H 870mm Capacity: 75 L

The structure of the PLAZA litter bin is made of 50/10 thick steel sheet; the door and the back are made of 15/10 cold galvanized and polyester powder coated steel (reinforced by "C"-shaped inner brackets).