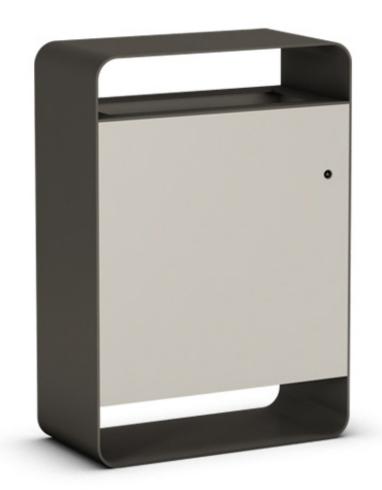

Dimensions: L 600, W 300, H 870mm Capacity: 75 L

The structure of the PLAZA litter bin is made of 50/10 thick steel sheet; the door and the back are made of 15/10 cold galvanized and polyester powder coated steel (reinforced by "C"-shaped inner brackets).

The waste bag support, made of 30/10 thick zinc-coated steel sheet, is movable and it is fixed within the bin by suitable "C"-shaped brackets. The bin has a spring lock with universal key. Ground fixing is with suitable bolts (not supplied) on 4 10-mm holes.