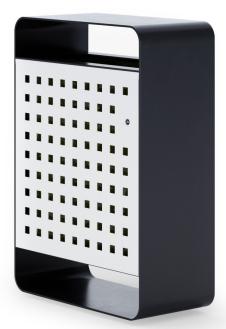

## Optional:

- 1. Throw cigarettes
- 2. Door and back with multi-layer Okumè wood panel, treated with water-repellent water-based paints.

OPTIONAL WITH HOLES