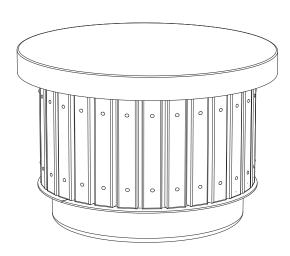

## Design: LAND Italia

The supporting structure of the pouf is made of tubular with a square section, 40x40 mm, and 30/10 depth steel sheet, the metal parts are cold galvanized. The structure is secured to the H 90 mm red RAL 3022 colored concrete base (colored with oxides) by means of 4 M10 "hammer" head screws on special profiles embedded in the concrete, the same fixing takes place for the seat of h 90 mm, also made of white cement with white aggregates.

10/10 depth sheet iron casings are fixed to the structure on which slats are applied, dimensions 40x15 mm, made of light gray recycled plastic, the same slats have various colored recycled plastic aggregates.