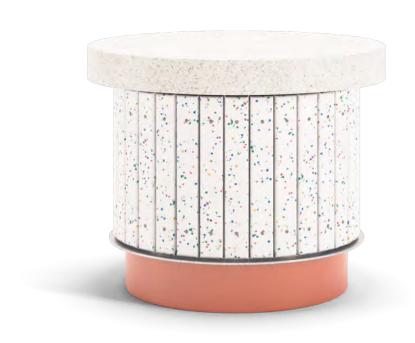

## Design: LAND Italia

The supporting structure of the pouf is made of tubular with a square section, 40x40 mm, and 30/10 depth steel sheet, the metal parts are cold galvanized. The structure is secured to the H 90 mm red RAL 3022 colored concrete base (colored with oxides) by means of 4 M10 "hammer" head screws on special profiles embedded in the concrete, the same fixing takes place for the seat of h 90 mm, also made of white cement with white aggregates.

10/10 depth sheet iron casings are fixed to the structure on which slats are applied, dimensions 40x15 mm, made of light gray recycled plastic, the same slats have various colored recycled plastic aggregates.