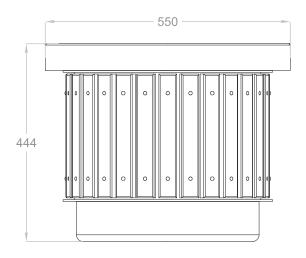

Dimensions:

L 550, P 550, H 444 mm

Weight: 54 Kg

## Design: LAND Italia

The supporting structure of the pouf is made of tubular with a square section, 40x40 mm, and 30/10 depth steel sheet, the metal parts are cold galvanized. The structure is secured to the H 90 mm red RAL 3022 colored concrete base (colored with oxides) by means of 4 M10 "hammer" head screws on special profiles embedded in the concrete, the same fixing takes place for the seat of h 90 mm, also made of white cement with white aggregates.

10/10 depth sheet iron casings are fixed to the structure on which slats are applied, dimensions 40x15 mm, made of light gray recycled plastic, the same slats have various colored recycled plastic aggregates.

## Optionals:

- USB socket on galvanized iron slat (code: USB SM).