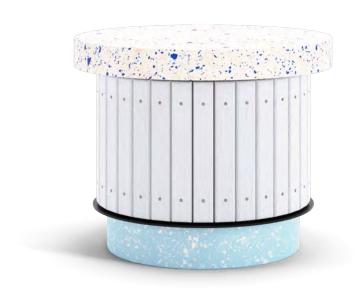

## Design: LAND Italia

The supporting structure of the pouf is made of square section tubular, 40x40 mm, and 30/10 depth steel sheet, the metal parts are cold galvanized and powder coated PP, RAL 7024. The structure is secured to the concrete base colored H 90 mm (cement colored with cobalt oxides and white aggregates) using 4 M10 "hammer" head screws on special profiles embedded in the cement, the same fixing takes place for the h 90 mm seat, also made of white cement with colored aggregates.

10/10 depth sheet iron casings are fixed to the structure on which 40x15 mm slats are applied, made of wood painted in light gray RAL 9018 matt.