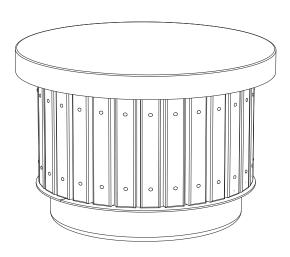

## Design: LAND Italia

The supporting structure of the pouf is made of square section tubular, 40x40 mm, and 30/10 depth steel sheet, the metal parts are cold galvanized and powder coated PP, RAL 7024. The structure is secured to the concrete base colored H 90 mm (cement colored with cobalt oxides and white aggregates) using 4 M10 "hammer" head screws on special profiles embedded in the cement, the same fixing takes place for the h 90 mm seat, also made of white cement with colored aggregates.

10/10 depth sheet iron casings are fixed to the structure on which 40x15 mm slats are applied, made of wood painted in light gray RAL 9018 matt.