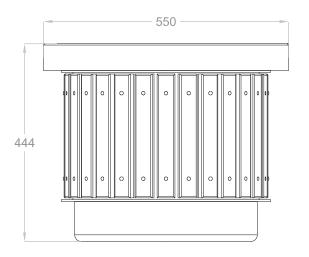

## THE ® ITALIAN LAB



Dimensions:

L 550, P 550, H 444 mm

Weight: 54 Kg

## Design: LAND Italia

The supporting structure of the pouf is made of square section tubular, 40x40 mm, and 30/10 depth steel sheet, the metal parts are cold galvanized and powder coated PP, RAL 7024. The structure is secured to the concrete base colored H 90 mm (cement colored with cobalt oxides and white aggregates) using 4 M10 "hammer" head screws on special profiles embedded in the cement, the same fixing takes place for the h 90 mm seat, also made of white cement with colored aggregates.

10/10 depth sheet iron casings are fixed to the structure on which 40x15 mm slats are applied, made of wood painted in light gray RAL 9018 matt.

## Optionals:

- USB socket on galvanized iron slat (code: USB SM).