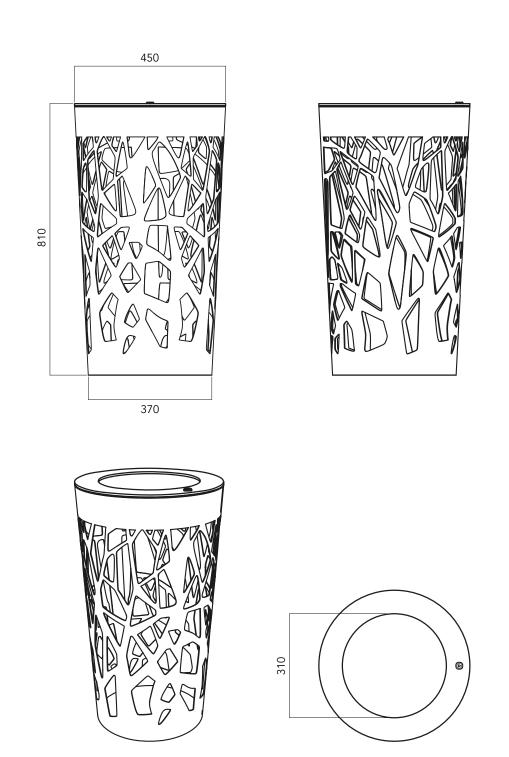

## Dimensions: Diam. 450, H 810 mm

The body of the RAMAGE litter bin is made by calendering a steel sheet sp. 20/10. The lid is made of sheet steel, th. 30/10 and is fixed to the basket by a three sturdy hinge sp. 30/10; the closure is ensured by the spring lock with a self-centering triangular key thanks to the special fork.

On the body, by laser cutting, variable size carvings are made that recall the design of stylized tree branches. Inside there is a container made of pre galvanized steel sheet sp. 6/10 powder coated PP., With nr 2 slotted holes that act as handles.