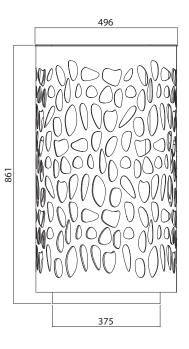

RECYBIN CLAPS 2 Recycling bins

CODE: UL-CST-007

Dimensions: Diam. 496, H 861 mm Capacity: 2 x 60 L Weight: 28.6 Kg

RECYBIN, the cylindrical shaped bin for recycling, is made of 15/10 thick zinc-coated and polyester powder coated steel sheet.

On the body there are laser cut incisions of different sizes stones. Inside the bin there are 12/10 thick steel partitions to contain the waste bags; the waste bag supports are made by laser cutting a 30/10 thick zinccoated sheet. On the waste bag supports there are "teeth" to anchor the bags. The lid of the "RECYBIN" bin is made of 40/10 thick cold galvanized and polyester powder coated steel: it is fixed to the structure with a solid 30/10 thick three wings hinge. Optional: lock with triangular key. On the lid there are laser cutted frameworks made of 15/10 thick zinc-coated steel sheets; the colours and the signs can