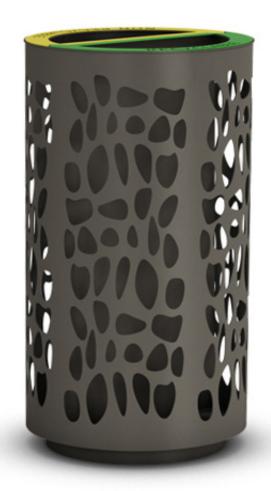

RECYBIN CLAPS 2 Recycling bins

CODE: UL-CST-007

Dimensions: Diam. 496, H 861 mm Capacity: 2 x 60 L Weight: 28.6 Kg

RECYBIN, the cylindrical shaped bin for recycling, is made of 15/10 thick zinc-coated and polyester powder coated steel sheet.

On the body there are laser cut incisions of different sizes stones. Inside the bin there are 12/10 thick steel partitions to contain the waste bags; the waste bag supports are made by laser cutting a 30/10 thick zinccoated sheet. On the waste bag supports there are "teeth" to anchor the bags. The lid of the "RECYBIN" bin is made of 40/10 thick cold galvanized and polyester powder coated steel: it is fixed to the structure with a solid 30/10 thick three wings hinge. Optional: lock with triangular key. On the lid there are laser cutted frameworks made of 15/10 thick zinc-coated steel sheets; the colours and the signs can

sheets; the colours and the signs can be customized depending on the kind of waste.

The base of the bin is raised of 40 mm. It is pre-perforated with rings for ground fixing with suitable bolts (not supplied); this feature makes cleaning easier and the filth at the base of the bin is less visible.