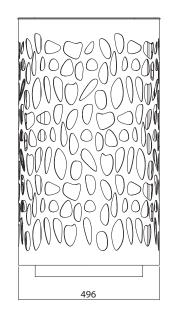

RECYBIN CLAPS 2 Recycling bins

CODE: UL-CST-007

Dimensions: Diam. 496, H 861 mm Capacity: 2 x 60 L Weight: 28.6 Kg

RECYBIN, the cylindrical shaped bin for recycling, is made of 15/10 thick zinc-coated and polyester powder coated steel sheet.

On the body there are laser cut incisions of different sizes stones. Inside the bin there are 12/10 thick steel partitions to contain the waste bags; the waste bag supports are made by laser cutting a 30/10 thick zinccoated sheet. On the waste bag supports there are "teeth" to anchor the bags. The lid of the "RECYBIN" bin is made of 40/10 thick cold galvanized and polyester powder coated steel: it is fixed to the structure with a solid 30/10 thick three wings hinge. Optional: lock with triangular key. On the lid there are laser cutted frameworks made of 15/10 thick zinc-coated steel sheets; the colours and the signs can