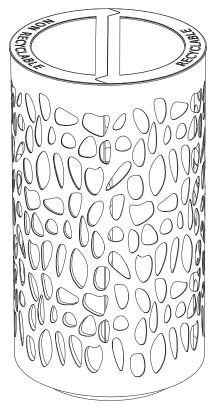

RECYBIN CLAPS 2 Recycling bins

CODE: UL-CST-007

Dimensions: Diam. 496, H 861 mm Capacity: 2 x 60 L Weight: 28.6 Kg

RECYBIN, the cylindrical shaped bin for recycling, is made of 15/10 thick zinc-coated and polyester powder coated steel sheet.

On the body there are laser cut incisions of different sizes stones. Inside the bin there are 12/10 thick steel partitions to contain the waste bags; the waste bag supports are made by laser cutting a 30/10 thick zinccoated sheet. On the waste bag supports there are "teeth" to anchor the bags. The lid of the "RECYBIN" bin is made of 40/10 thick cold galvanized and polyester powder coated steel: it is fixed to the structure with a solid 30/10 thick three wings hinge. Optional: lock with triangular key. On the lid there are laser cutted frameworks made of 15/10 thick zinc-coated steel sheets; the colours and the signs can

sheets; the colours and the signs can be customized depending on the kind of waste.

The base of the bin is raised of 40 mm. It is pre-perforated with rings for ground fixing with suitable bolts (not supplied); this feature makes cleaning easier and the filth at the base of the bin is less visible.