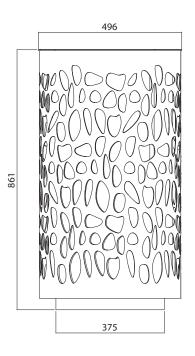

## THE® ITALIAN LAB

Dimensions: diam. 496, H 861 mm

Capacity: 3 x 40 L Weight: 31.2 Kg

RECYBIN, the cylindrical shaped bin for recycling, is made of 15/10 thick zinc-coated and polyester powder coated steel sheet. On the body there are laser cut incisions of different sizes stones. Inside the bin there are 12/10 thick steel partitions to contain the waste bags; the waste bag supports are made by laser cutting a 30/10 thick zinccoated sheet. On the waste bag supports there are "teeth" to anchor the bags. The lid of the "RECYBIN" bin is made of 40/10 thick cold galvanized and polyester powder coated steel: it is fixed to the structure with