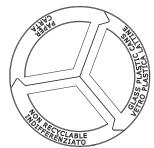

a solid 30/10 thick three wings hinge. Optional: lock with triangular key. On the lid there are laser cutted frameworks made of 15/10 thick zinc-coated steel sheets; the colours and the signs can be customized depending on the kind of waste.