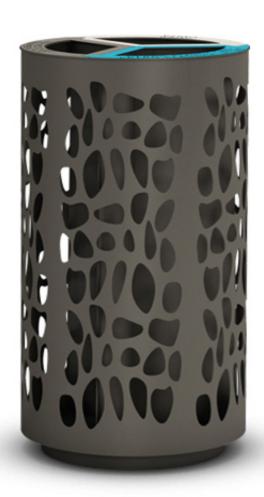

## THE® ITALIAN LAB

Dimensions: diam. 496, H 861 mm

Capacity: 3 x 40 L Weight: 31.2 Kg

RECYBIN, the cylindrical shaped bin for recycling, is made of 15/10 thick zinc-coated and polyester powder coated steel sheet. On the body there are laser cut incisions of different sizes stones. Inside the bin there are 12/10 thick steel partitions to contain the waste bags; the waste bag supports are made by laser cutting a 30/10 thick zinccoated sheet. On the waste bag supports there are "teeth" to anchor the bags. The lid of the "RECYBIN" bin is made of 40/10 thick cold galvanized and polyester powder coated steel: it is fixed to the structure with

a solid 30/10 thick three wings hinge. Optional: lock with triangular key. On the lid there are laser cutted frameworks made of 15/10 thick zinc-coated steel sheets; the colours and the signs can be customized depending on the kind of waste.

The base of the bin is raised of 40 mm. It is pre-perforated with rings for ground fixing with suitable bolts (not supplied); this feature makes cleaning easier and the filth at the base of the bin is less visible.