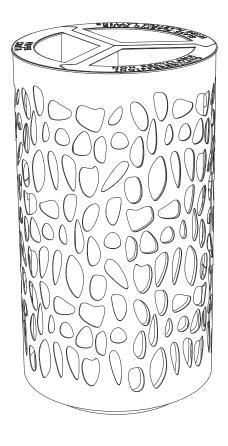

## THE® ITALIAN LAB

Dimensions: diam. 496, H 861 mm

Capacity: 3 x 40 L Weight: 31.2 Kg

RECYBIN, the cylindrical shaped bin for recycling, is made of 15/10 thick zinc-coated and polyester powder coated steel sheet. On the body there are laser cut incisions of different sizes stones. Inside the bin there are 12/10 thick steel partitions to contain the waste bags; the waste bag supports are made by laser cutting a 30/10 thick zinccoated sheet. On the waste bag supports there are "teeth" to anchor the bags. The lid of the "RECYBIN" bin is made of 40/10 thick cold galvanized and polyester powder coated steel: it is fixed to the structure with

a solid 30/10 thick three wings hinge. Optional: lock with triangular key. On the lid there are laser cutted frameworks made of 15/10 thick zinc-coated steel sheets; the colours and the signs can be customized depending on the kind of waste.

The base of the bin is raised of 40 mm. It is pre-perforated with rings for ground fixing with suitable bolts (not supplied); this feature makes cleaning easier and the filth at the base of the bin is less visible.