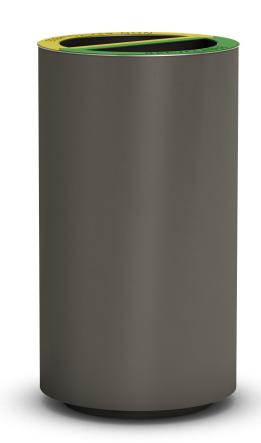

## THE ® ITALIAN

Dimensions: Diam. 496, H 861 mm

Capacity: 2 x 60L Weight: 34 Kg

The RECYBIN, litter bin for recycling, is made of 15/10 thick zinc-coated and polyester powder coated steel sheet. Inside the bin there are 12/10 thick steel partitions to contain the waste bags; the waste bag supports are made by laser cutting a 30/10 thick zinc-coated sheet.

On the waste bag supports there are "teeth" to anchor the bags. The lid of the RECYBIN is made of 40/10 thick cold galvanized and polyester powder coated steel: it is fixed to the structure with a solid 30/10 thick three -wings hinge.

Optional: lock with triangular key.

On the lid there are laser cutted frameworks made of 15/10 thick zinccoated steel sheets; the colours and the signs can be customized depending on the kind of waste.

The base is raised of 40 mm. It is preperforated with rings for ground fixing with suitable bolts (not supplied); this feature makes cleaning easier and the filth at the base of the bin is less visible.