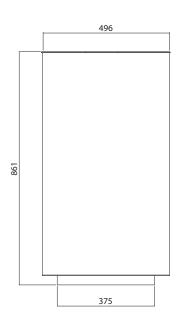

## THE ® ITALIAN

Dimensions: Diam. 496, H 861 mm

Capacity: 2 x 60L Weight: 34 Kg

The RECYBIN, litter bin for recycling, is made of 15/10 thick zinc-coated and polyester powder coated steel sheet. Inside the bin there are 12/10 thick steel partitions to contain the waste bags; the waste bag supports are made by laser cutting a 30/10 thick zinc-coated sheet.