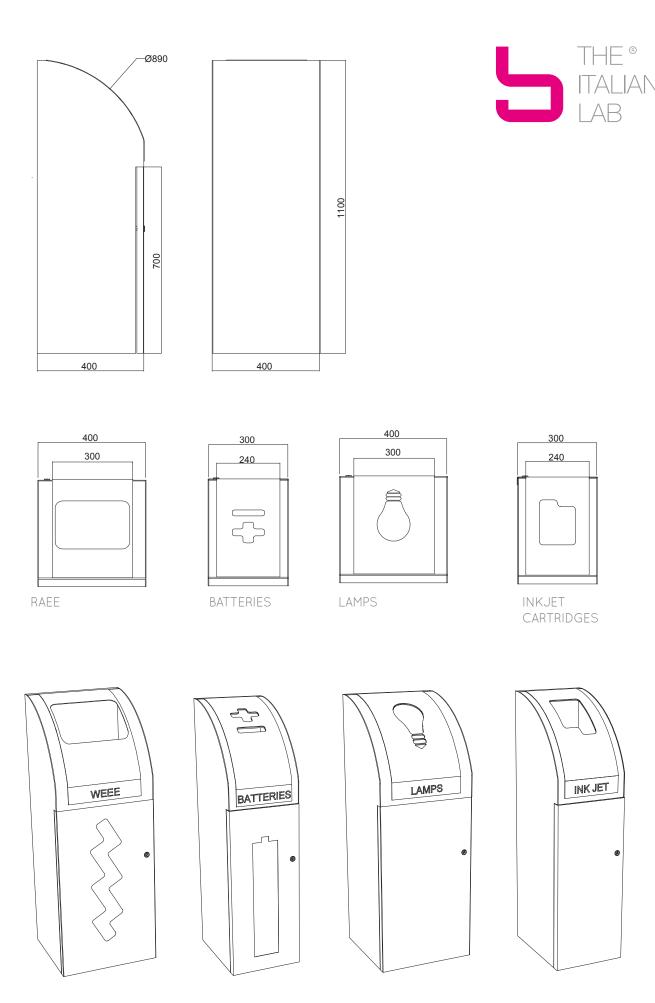

## Dimensions::

L 1400 x W 400 x H 1100 mm

WEEE: The container is made of polyester powder coated steel sheet, color of your choice.

The hole of the bin, size  $294 \times 220$  mm, is provided with two slides placed in a staggered way, in order to avoid theft. The door has a ZIG ZAG shaped window, which allows users to control the filling level of the inner basket.

This is made of pre-galvanized steel sheet, and it is lasercut on the front side with a grid of 50x50 mm. The door has a universal-key lock, and the bin is supplied with no. 4 adjustable feet. The upper part of the container has an inclined and rounded shape, to prevent users from putting wastes on it. The color of the cover plate that identifies the type of waste can also be customized.

Dimensions: L 400, W 400, H 1100 mm

LAMPS: The container is made of polyester powder coated steel sheet, color of your choice. The hole of the bin, size 150x192 mm, is bulb-shaped, and a cardboard container (optional) is placed inside. The door has a universal-key lock, and the bin is supplied with no. 4 adjustable feet. The upper part of the bin has an inclined and rounded shape, to prevent users from putting wastes on it. The color of the cover plate that identifies the type of waste can also be customized. Dimensions: L 400, W 400, H 1100 mm

**BATTERY**: The container is made of polyester powder coated steel sheet, color of your choice. The hole of the bin, size 105 x 105 mm, is characterized by the symbols + and -.

A polycarbonate transparent container, dia. 170 mm, is placed inside the bin. On the door there is a batteryshaped window, which allows users to control the filling level of the basket. The door has a universal key lock, and the bin is supplied with no. 4 adjustable feet. The upper part of the bin has an inclined and rounded shape, to prevent users from putting wastes on it. The color of the cover plate that identifies the type of waste can also be customized.

Dimensions: L 300, W 400, H 1100 mm

## INKJET CARTRIDGES

The container is made of polyester powder coated steel sheet, color of your choice. The hole of the bin, size, and size 136 x 208 mm, has the shape of an inkjet cartridge, and a cardboard container (optional) is placed inside. The door has a universal-key lock, and the bin is supplied with no. 4 adjustable feet. The upper part of the bin has an inclined and rounded shape, to prevent users from putting wastes on it. The color of the cover plate

that identifies the type of waste can also be customized. Dimensions: L 300, W 400, H 1100 mm