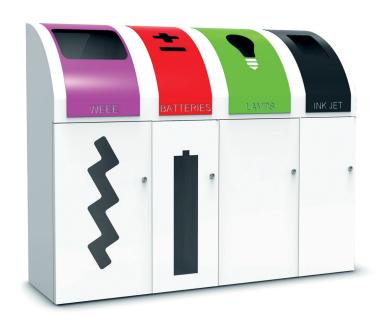

## Container

RECYMA

## Dimensions::

L 1400 x W 400 x H 1100 mm

WEEE: The container is made of polyester powder coated steel sheet, color of your choice.

The hole of the bin, size  $294 \times 220$  mm, is provided with two slides placed in a staggered way, in order to avoid theft. The door has a ZIG ZAG shaped window, which allows users to control the filling level of the inner basket.

This is made of pre-galvanized steel sheet, and it is lasercut on the front side with a grid of 50x50 mm. The door has a universal-key lock, and the bin is supplied with no. 4 adjustable feet. The upper part of the container has an inclined and rounded shape, to prevent users from putting wastes on it. The color of the cover plate that identifies the type of waste can also be customized.

Dimensions: L 400, W 400, H 1100 mm

LAMPS: The container is made of polyester powder coated steel sheet, color of your choice. The hole of the bin, size 150x192 mm, is bulb-shaped, and a cardboard container (optional) is placed inside. The door has a universal-key lock, and the bin is supplied with no. 4 adjustable feet. The upper part of the bin has an inclined and rounded shape, to prevent users from putting wastes on it. The color of the cover plate that identifies the type of waste can also be customized. Dimensions: L 400, W 400, H 1100 mm

**BATTERY**: The container is made of polyester powder coated steel sheet, color of your choice. The hole of the bin, size 105 x 105 mm, is characterized by the symbols + and -.

A polycarbonate transparent container, dia. 170 mm, is placed inside the bin. On the door there is a batteryshaped window, which allows users to control the filling level of the basket. The door has a universal key lock, and the bin is supplied with no. 4 adjustable feet. The upper part of the bin has an inclined and rounded shape, to prevent users from putting wastes on it. The color of the cover plate that identifies the type of waste can also be customized.

## INKJET CARTRIDGES

The container is made of polyester powder coated steel sheet, color of your choice. The hole of the bin, size, and size 136 x 208 mm, has the shape of an inkjet cartridge, and a cardboard container (optional) is placed inside. The door has a universal-key lock, and the bin is supplied with no. 4 adjustable feet. The upper part of the bin has an inclined and rounded shape, to prevent users from putting wastes on it. The color of the cover plate