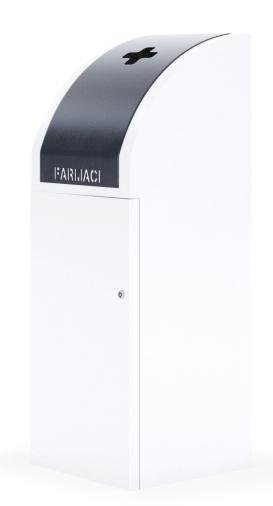

## **Dimensions:** L 400x W 400x H 1100

The RECYPHARM container is made of PP powder coated steel sheet, colors of your choice. The hole on the top is characterized by the symbol "+".

The inner container to collect the waste is made of galvanized steel  $6/10\ {\rm thick}$  .

The door is equipped with a universal key lock, the container is supplied with 4 adjustable feet or wheels (optional).

The upper part has been designed with an inclined and rounded shape in order not to allow the user to be able to place the waste. The colored plate that identifies the type of waste can also be personalized in the color.

CODE: UL CST 084

**RECYPHARM 100** 