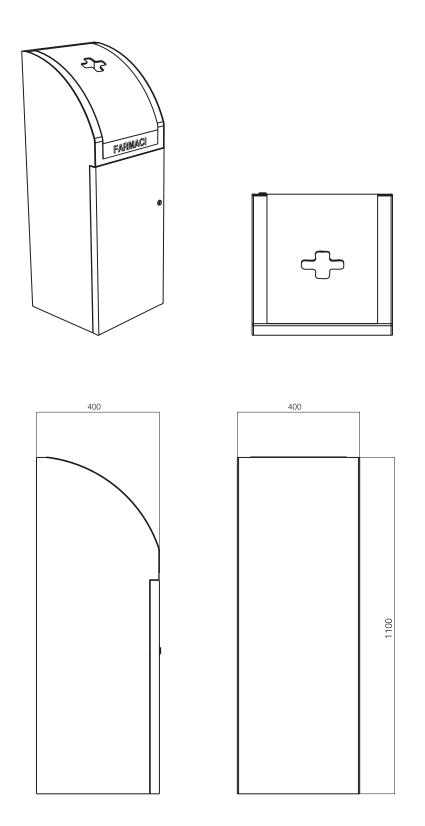

## **Dimensions:** L 400x W 400x H 1100

The RECYPHARM container is made of PP powder coated steel sheet, colors of your choice. The hole on the top is characterized by the symbol "+".

The inner container to collect the waste is made of galvanized steel  $6/10\ {\rm thick}$  .

The door is equipped with a universal key lock, the container is supplied with 4 adjustable feet or wheels (optional).

The upper part has been designed with an inclined and rounded shape in order not to allow the user to be able to place the waste. The colored plate that identifies the type of waste can also be personalized in the color.

CODE: UL CST 084

**RECYPHARM 100** 